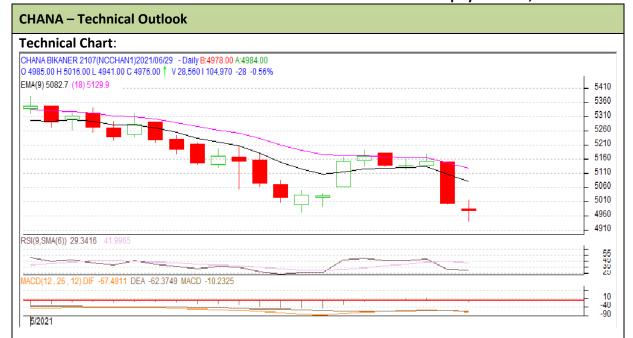

Commodity: Chana Exchange: NCDEX
Contract: Jul-2021 Expiry: Jul 20th, 2021

## **Technical Commentary:**

- Fall in prices and open interest indicate long liquidation phase.
- Candlestick pattern shows fall in the markets.
- RSI is moving down in oversold region indicates weak tone in the market.
- Prices closed below 9 and 18 days EMAs.

| Strategy: Sell on rise          |       |     |           |           |      |      |      |
|---------------------------------|-------|-----|-----------|-----------|------|------|------|
| Intraday Supports & Resistances |       |     | <b>S1</b> | <b>S2</b> | PCP  | R1   | R2   |
| Chana                           | NCDEX | Jul | 4930      | 4880      | 4976 | 5030 | 5080 |
| Intraday Trade Call             |       |     | Call      | Entry     | T1   | T2   | SL   |
| Chana                           | NCDEX | Jul | Sell      | 4980      | 4954 | 4941 | 4996 |