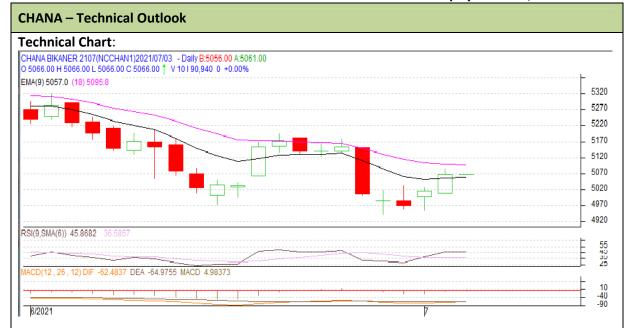

## **Technical Commentary:**

- Rise in prices and open interest indicate long build up phase.
- Candlestick pattern shows rise in the markets.
- RSI is moving upside in neutral region indicates firm tone in the market.
- Prices closed near 9 and 18 days EMAs.

| Strategy: Buy on dips           |       |     |           |       |      |      |      |
|---------------------------------|-------|-----|-----------|-------|------|------|------|
| Intraday Supports & Resistances |       |     | <b>S1</b> | S2    | PCP  | R1   | R2   |
| Chana                           | NCDEX | Jul | 5010      | 4960  | 5066 | 5110 | 5160 |
| Intraday Trade Call             |       |     | Call      | Entry | T1   | T2   | SL   |
| Chana                           | NCDEX | Jul | Buy       | 5060  | 5086 | 5099 | 5044 |