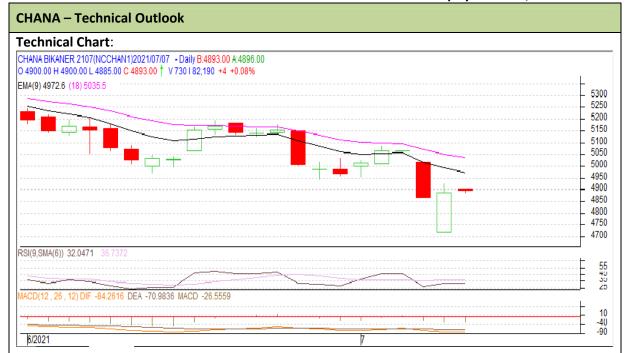

Commodity: Chana Exchange: NCDEX
Contract: Jul-2021 Expiry: Jul 20th, 2021

## **Technical Commentary:**

- Fall in prices and open interest indicate short build up phase.
- Candlestick pattern shows fall in the markets.
- RSI is moving downside in neutral region indicates weak tone in the market.
- Prices closed down 9 and 18 days EMAs.

| Strategy: Sell                  |       |     |           |           |      |      |      |
|---------------------------------|-------|-----|-----------|-----------|------|------|------|
| Intraday Supports & Resistances |       |     | <b>S1</b> | <b>S2</b> | PCP  | R1   | R2   |
| Chana                           | NCDEX | Jul | 4850      | 4800      | 4894 | 4950 | 5000 |
| Intraday Trade Call             |       |     | Call      | Entry     | T1   | T2   | SL   |
| Chana                           | NCDEX | Jul | Sell      | 4900      | 4874 | 4861 | 4916 |