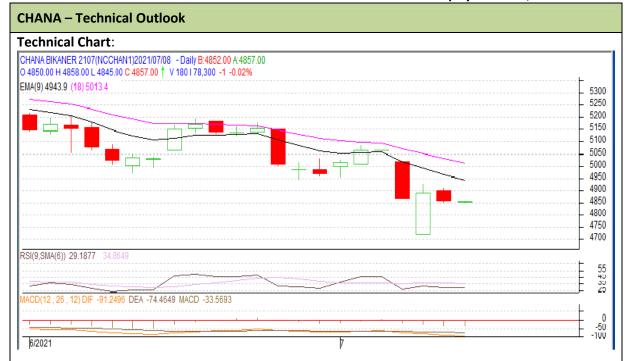

## **Technical Commentary:**

- Fall in prices and open interest indicate short build up phase.
- Candlestick pattern shows fall in the markets.
- RSI is moving downside in oversold region indicates weak tone in the market.
- Prices closed down 9 and 18 days EMAs.