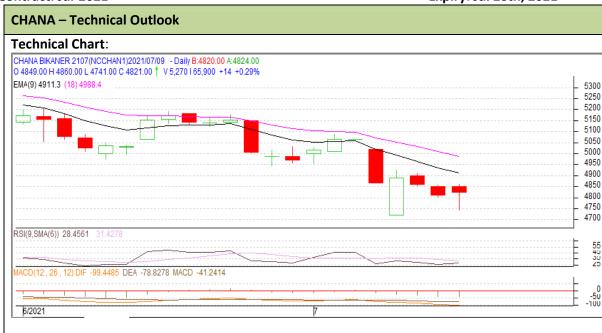

## **Technical Commentary:**

- Fall in prices and open interest indicate short build up phase.
- Candlestick pattern shows fall in the markets.
- RSI is moving downside in oversold region indicates weak tone in the market.
- Prices closed down 9 and 18 days EMAs.

| Strategy: Sell                  |       |     |           |       |      |      |      |
|---------------------------------|-------|-----|-----------|-------|------|------|------|
| Intraday Supports & Resistances |       |     | <b>S1</b> | S2    | РСР  | R1   | R2   |
| Chana                           | NCDEX | Jul | 4770      | 4720  | 4815 | 4870 | 4920 |
| Intraday Trade Call             |       |     | Call      | Entry | T1   | T2   | SL   |
| Chana                           | NCDEX | Jul | Sell      | 4820  | 4794 | 4781 | 4836 |