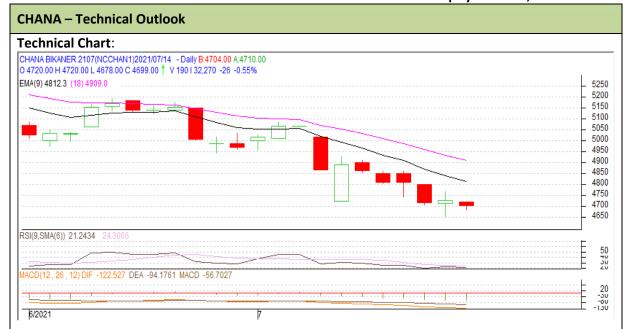

Commodity: Chana Exchange: NCDEX
Contract: Jul-2021 Expiry: Jul 20th, 2021

## **Technical Commentary:**

- Fall in prices and open interest indicate short build up phase.
- Candlestick pattern shows fall in the markets.
- RSI is moving downside in oversold region indicates weak tone in the market.
- Prices closed down 9 and 18 days EMAs.

| Strategy: Sell                  |       |     |           |       |      |      |      |
|---------------------------------|-------|-----|-----------|-------|------|------|------|
| Intraday Supports & Resistances |       |     | <b>S1</b> | S2    | PCP  | R1   | R2   |
| Chana                           | NCDEX | Jul | 4675      | 4625  | 4725 | 4775 | 4825 |
| Intraday Trade Call             |       |     | Call      | Entry | T1   | T2   | SL   |
| Chana                           | NCDEX | Jul | Sell      | 4725  | 4699 | 4686 | 4741 |