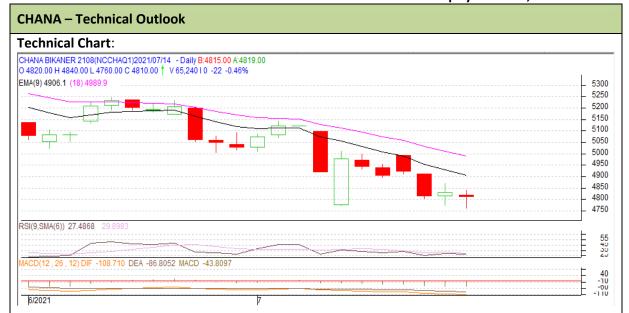

Commodity: Chana Exchange: NCDEX
Contract: Jul-2021 Expiry: Jul 20th, 2021

## **Technical Commentary:**

- Fall in prices and open interest indicate short build up phase.
- Candlestick pattern shows fall in the markets.
- RSI is moving downside in oversold region indicates weak tone in the market.
- Prices closed down 9 and 18 days EMAs.

| Strategy: Sell                  |       |     |           |       |      |      |      |
|---------------------------------|-------|-----|-----------|-------|------|------|------|
| Intraday Supports & Resistances |       |     | <b>S1</b> | S2    | PCP  | R1   | R2   |
| Chana                           | NCDEX | Jul | 4765      | 4715  | 4810 | 4865 | 4915 |
| Intraday Trade Call             |       |     | Call      | Entry | T1   | T2   | SL   |
| Chana                           | NCDEX | Jul | Sell      | 4815  | 4789 | 4776 | 4831 |