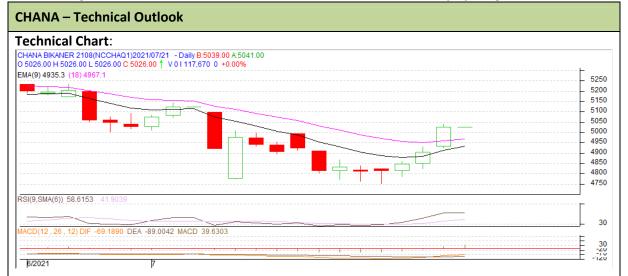

## **Technical Commentary:**

- Rise in prices and open interest indicate long build up phase.
- Candlestick pattern shows rise in the markets.
- RSI is moving upside in neutral region indicates firm tone in the market.
- Prices closed near 9 and 18 days EMAs.

| Strategy: Buy                   |       |     |      |       |      |      |      |
|---------------------------------|-------|-----|------|-------|------|------|------|
| Intraday Supports & Resistances |       |     | S1   | S2    | PCP  | R1   | R2   |
| Chana                           | NCDEX | Aug | 4970 | 4920  | 5026 | 5095 | 5120 |
| Intraday Trade Call             |       |     | Call | Entry | T1   | T2   | SL   |
| Chana                           | NCDEX | Aug | Buy  | 5020  | 5046 | 5075 | 5004 |