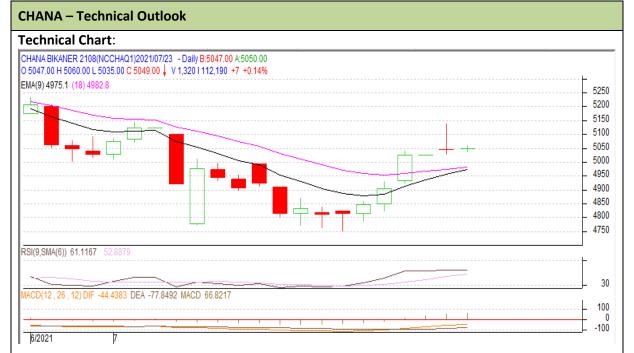

Commodity: Chana Exchange: NCDEX
Contract: Aug-2021 Expiry: Aug 20th, 2021

## **Technical Commentary:**

- Rise in prices and open interest indicate long build up phase.
- Candlestick pattern shows rise in the markets.
- RSI is moving upside in neutral region indicates firm tone in the market.
- Prices closed near 9 and 18 days EMAs.

| Strategy: Buy                   |       |     |           |       |      |      |      |
|---------------------------------|-------|-----|-----------|-------|------|------|------|
| Intraday Supports & Resistances |       |     | <b>S1</b> | S2    | PCP  | R1   | R2   |
| Chana                           | NCDEX | Aug | 4985      | 4935  | 5042 | 5110 | 5135 |
| Intraday Trade Call             |       |     | Call      | Entry | T1   | T2   | SL   |
| Chana                           | NCDEX | Aug | Buy       | 5035  | 5061 | 5090 | 5019 |