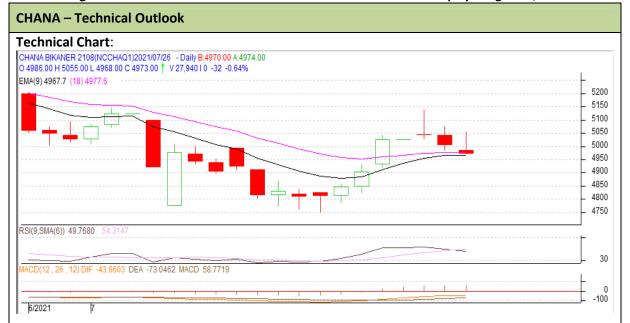

## **Technical Commentary:**

- Fall in prices and open interest indicate short build up phase.
- Candlestick pattern shows fall in the markets.
- RSI is moving downside in neutral region indicates weak tone in the market.
- Prices closed near 9 and 18 days EMAs.

| Strategy: Buy                   |       |     |           |       |      |      |      |
|---------------------------------|-------|-----|-----------|-------|------|------|------|
| Intraday Supports & Resistances |       |     | <b>S1</b> | S2    | PCP  | R1   | R2   |
| Chana                           | NCDEX | Aug | 4930      | 4880  | 4973 | 5030 | 5080 |
| Intraday Trade Call             |       |     | Call      | Entry | T1   | T2   | SL   |
| Chana                           | NCDEX | Aug | Sell      | 4980  | 4954 | 4941 | 4996 |