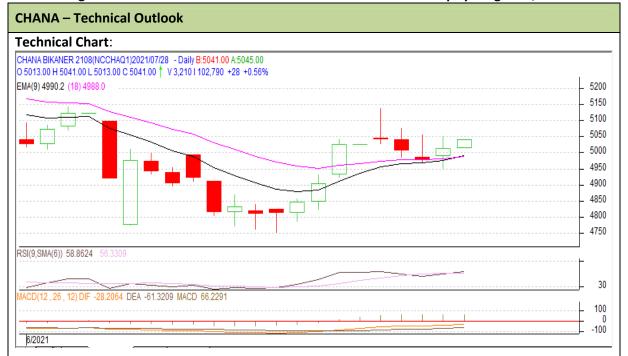

## **Technical Commentary:**

- Rise in prices and open interest indicate long build up phase.
- Candlestick pattern shows rise in the markets.
- RSI is moving upside in neutral region indicates firm tone in the market.
- Prices closed near 9 and 18 days EMAs.

| Strategy: Buy                   |       |     |           |       |      |      |      |
|---------------------------------|-------|-----|-----------|-------|------|------|------|
| Intraday Supports & Resistances |       |     | <b>S1</b> | S2    | PCP  | R1   | R2   |
| Chana                           | NCDEX | Aug | 4985      | 4935  | 5044 | 5110 | 5135 |
| Intraday Trade Call             |       |     | Call      | Entry | T1   | T2   | SL   |
| Chana                           | NCDEX | Aug | Buy       | 5040  | 5061 | 5090 | 5019 |