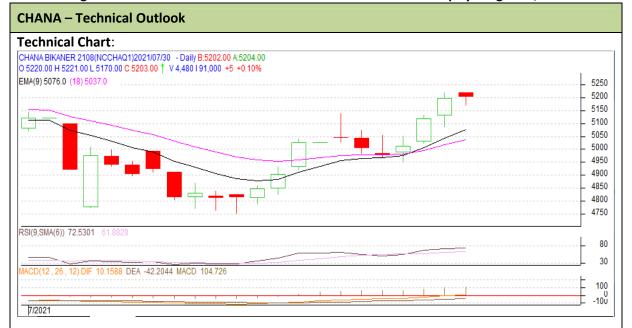

## **Technical Commentary:**

- Rise in prices and open interest indicate long build up phase.
- Candlestick pattern shows rise in the markets.
- RSI is moving upside in neutral region indicates firm tone in the market.
- Prices closed near 9 and 18 days EMAs.

| Strategy: Sell on rise          |       |     |           |       |      |      |      |
|---------------------------------|-------|-----|-----------|-------|------|------|------|
| Intraday Supports & Resistances |       |     | <b>S1</b> | S2    | PCP  | R1   | R2   |
| Chana                           | NCDEX | Aug | 5115      | 5065  | 5198 | 5215 | 5265 |
| Intraday Trade Call             |       |     | Call      | Entry | T1   | T2   | SL   |
| Chana                           | NCDEX | Aug | Sell      | 5165  | 5139 | 5126 | 5181 |