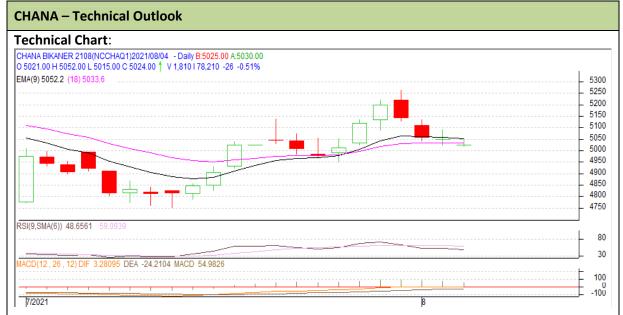

## **Technical Commentary:**

- Rise in prices and open interest indicate long build up phase.
- Candlestick pattern shows rise in the markets.
- RSI is moving upside in neutral region indicates firm tone in the market.
- Prices closed near 9 and 18 days EMAs.

| Strategy: Buy on dips           |       |     |           |       |      |      |      |
|---------------------------------|-------|-----|-----------|-------|------|------|------|
| Intraday Supports & Resistances |       |     | <b>S1</b> | S2    | PCP  | R1   | R2   |
| Chana                           | NCDEX | Aug | 4995      | 4945  | 5050 | 5120 | 5145 |
| Intraday Trade Call             |       |     | Call      | Entry | T1   | T2   | SL   |
| Chana                           | NCDEX | Aug | Buy       | 5045  | 5071 | 5100 | 5029 |