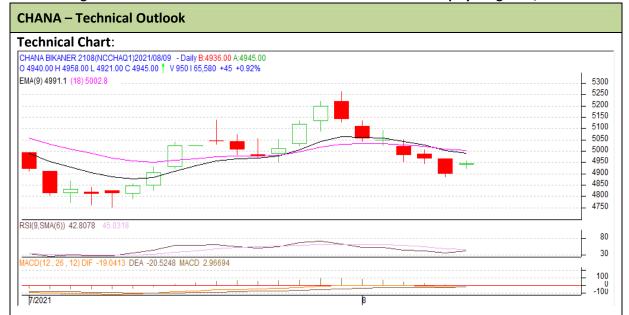

## **Technical Commentary:**

- Fall in prices and open interest indicate short build up phase.
- Candlestick pattern shows fall in the markets.
- RSI is moving downside in neutral region indicates weak tone in the market.
- Prices closed near 9 and 18 days EMAs.