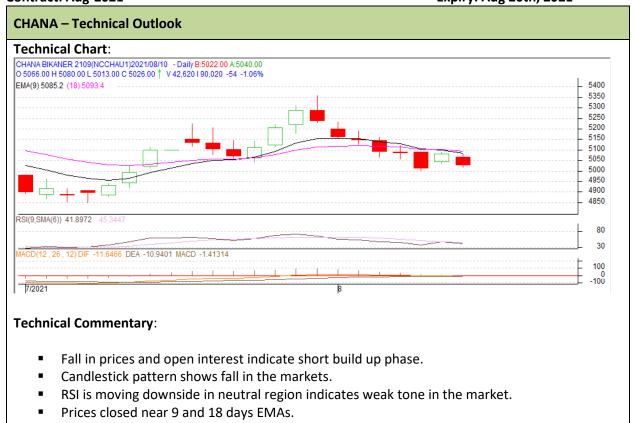

## Exchange: NCDEX Expiry: Aug 20th, 2021

| Strategy: Sell on Rise          |       |     |           |       |      |      |      |
|---------------------------------|-------|-----|-----------|-------|------|------|------|
| Intraday Supports & Resistances |       |     | <b>S1</b> | S2    | РСР  | R1   | R2   |
| Chana                           | NCDEX | Aug | 4980      | 4930  | 5026 | 5080 | 5130 |
| Intraday Trade Call             |       |     | Call      | Entry | T1   | T2   | SL   |
| Chana                           | NCDEX | Aug | Sell      | 5030  | 5004 | 4991 | 5046 |