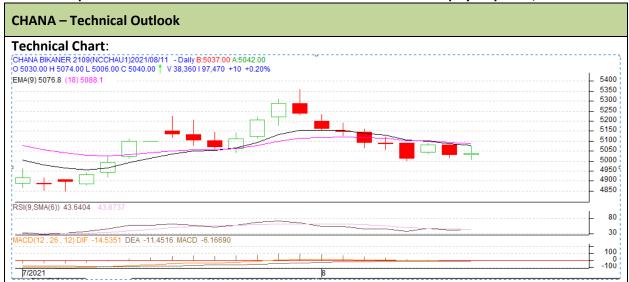

## **Technical Commentary:**

- Rise in prices and open interest indicate long build up phase.
- Candlestick pattern shows rise in the markets.
- RSI is moving upside in neutral region indicates firm tone in the market.
- Prices closed near 9 and 18 days EMAs.

| Strategy: Buy on dips           |       |     |           |       |      |      |      |
|---------------------------------|-------|-----|-----------|-------|------|------|------|
| Intraday Supports & Resistances |       |     | <b>S1</b> | S2    | PCP  | R1   | R2   |
| Chana                           | NCDEX | Sep | 4985      | 4935  | 5040 | 5110 | 5135 |
| Intraday Trade Call             |       |     | Call      | Entry | T1   | T2   | SL   |
| Chana                           | NCDEX | Sep | Buy       | 5035  | 5061 | 5090 | 5019 |