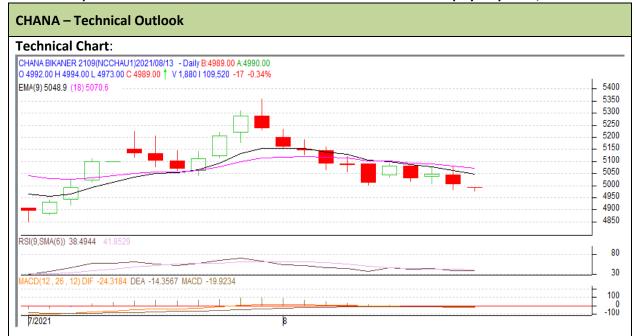

## **Technical Commentary:**

- Fall in prices and open interest indicate short build up phase.
- Candlestick pattern shows fall in the markets.
- RSI is moving downside in neutral region indicates weak tone in the market.
- Prices closed near 9 and 18 days EMAs.