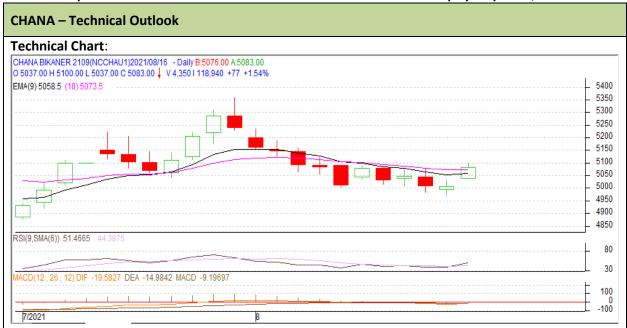

## **Technical Commentary:**

- Rise in prices and open interest indicate long build up phase.
- Candlestick pattern shows rise in the markets.
- RSI is moving upside in neutral region indicates firm tone in the market.
- Prices closed near 9 and 18 days EMAs.

| Strategy: Buy                   |       |     |           |       |      |      |      |
|---------------------------------|-------|-----|-----------|-------|------|------|------|
| Intraday Supports & Resistances |       |     | <b>S1</b> | S2    | PCP  | R1   | R2   |
| Chana                           | NCDEX | Sep | 4950      | 4900  | 5006 | 5075 | 5100 |
| Intraday Trade Call             |       |     | Call      | Entry | T1   | T2   | SL   |
| Chana                           | NCDEX | Sep | Buy       | 5000  | 5026 | 5055 | 4984 |