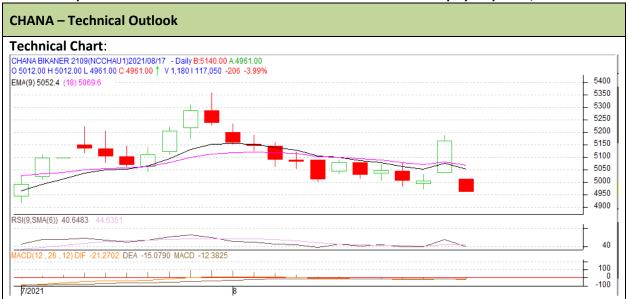

## **Technical Commentary:**

- Fall in prices and open interest indicate short build up phase.
- Candlestick pattern shows fall in the markets.
- RSI is moving downside in neutral region indicates weak tone in the market.
- Prices closed below 9 and 18 days EMAs.

| Strategy: Sell                  |       |     |           |       |      |      |      |
|---------------------------------|-------|-----|-----------|-------|------|------|------|
| Intraday Supports & Resistances |       |     | <b>S1</b> | S2    | PCP  | R1   | R2   |
| Chana                           | NCDEX | Sep | 4865      | 4961  | 5015 | 5065 | 4915 |
| Intraday Trade Call             |       |     | Call      | Entry | T1   | T2   | SL   |
| Chana                           | NCDEX | Sep | Sell      | 4965  | 4939 | 4926 | 4981 |