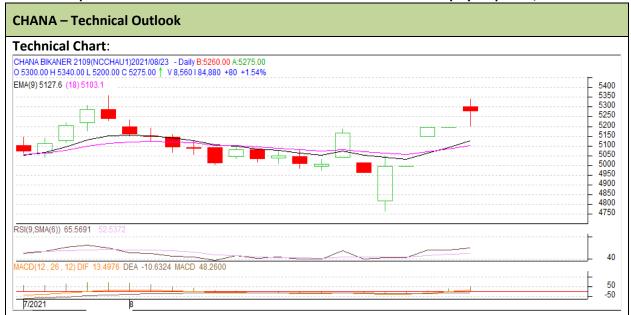

## **Technical Commentary:**

- Fall in prices and open interest indicate short build up phase.
- Candlestick pattern shows fall in the markets.
- RSI is moving downside in neutral region indicates weak tone in the market.
- Prices closed near 9 and 18 days EMAs.

| Strategy: Sell On Rise          |       |     |           |       |      |      |      |
|---------------------------------|-------|-----|-----------|-------|------|------|------|
| Intraday Supports & Resistances |       |     | <b>S1</b> | S2    | PCP  | R1   | R2   |
| Chana                           | NCDEX | Sep | 5210      | 5160  | 5260 | 5310 | 5360 |
| Intraday Trade Call             |       |     | Call      | Entry | T1   | T2   | SL   |
| Chana                           | NCDEX | Sep | Sell      | 5260  | 5234 | 5221 | 5276 |