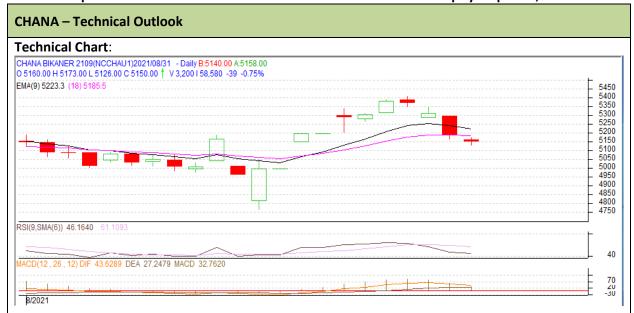

## **Technical Commentary:**

- Fall in prices and open interest indicate short build up phase.
- Candlestick pattern shows fall in the markets.
- RSI is moving downside in neutral region indicates weak tone in the market.
- Prices closed near 9 and 18 days EMAs.

| Strategy: Sell on rise          |       |     |           |       |      |      |      |
|---------------------------------|-------|-----|-----------|-------|------|------|------|
| Intraday Supports & Resistances |       |     | <b>S1</b> | S2    | PCP  | R1   | R2   |
| Chana                           | NCDEX | Sep | 5110      | 5060  | 5150 | 5210 | 5260 |
| Intraday Trade Call             |       |     | Call      | Entry | T1   | T2   | SL   |
| Chana                           | NCDEX | Sep | Sell      | 5160  | 5134 | 5121 | 5176 |