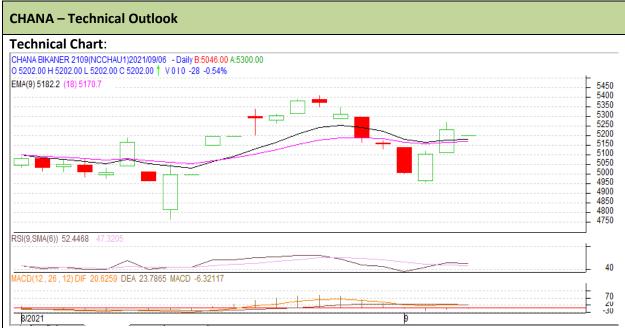

## **Technical Commentary:**

- Rise in prices and open interest indicate long build up phase.
- Candlestick pattern shows rise in the markets.
- RSI is moving upside in neutral region indicates firm tone in the market.
- Prices closed near 9 and 18 days EMAs.