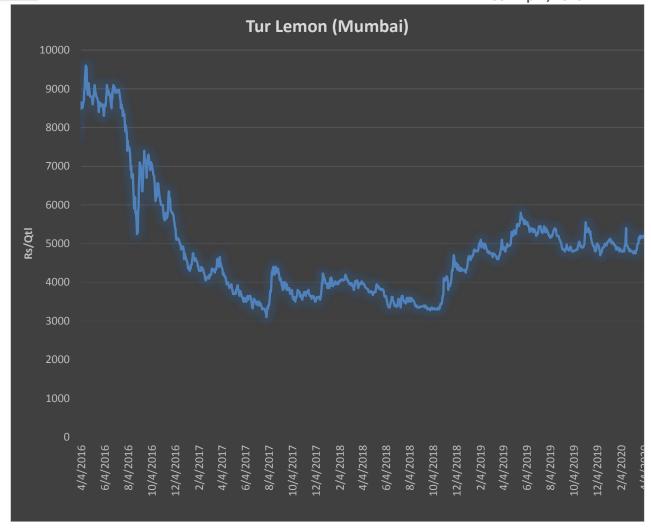

All India average price for Chana increased by 5.43 percent from Rs 4298 to 4532 per qtl.during review week. Even Australian Chana (imported) price increased to Rs 4950 per 100kg due to halted harvesting activities. in domestic market. Following graph illustrates the chana price movement in different markets: