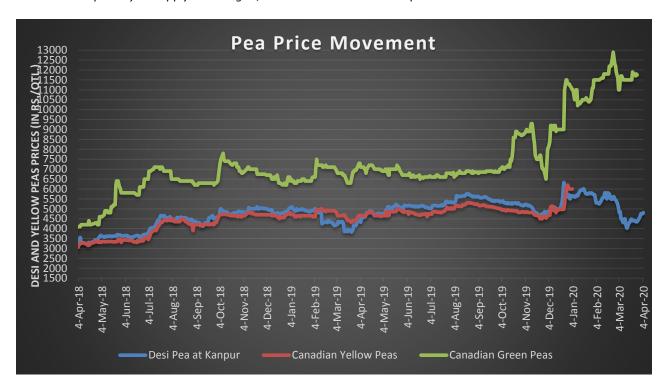

er prevailing condition govt. is unlikely to allow green peas import. New crop in local market started hitting mandis now. So price of yellow peas may move down from current level. With new arrival in domestic market supply side seems at ease.

Pea in Kanpur market traded firm at Rs.4700-4800 due to halted arrival in domestic market. Stockiest too are unwilling to relase old stock despite bumper chana production prospects.. It has impacted price of peas in Kanpur market too despite exhausting stockof imported peas in Mumbai.. As chana price has declined, pea too may not be able to move up. Availability of chana would increase. And it would cap peas price too. Green peas have started hitting the local market but in limited quantity. As supply side is tight, it would continue to trade up..



### Current Market Dynamics & Outlook:

Peas market traded slightly firm due to halted pace of arrival in domestic market and restricted selling by stockists. Kanpur market traded firm at Rs 4700-4800 per qtl. New local crop has started hitting the market. So any major spike is unlikely in April .Overall, all India average price was u4 by 1.5% to Rs 4700-4750 per qtl in the first week of April.In Mumbai market, there was no quote for yellow peas as stock was exhausted.

### Spread With Chana:



Spread between Chana and Peas, at Kanpur market remained in negative zone. However, gap has increased from Rs 25 to Rs 250 due to decreased chana price and peas price too. Spread is expected to remain in the negative zone in April too on relative movement in Chana prices. Overall outlook seems st