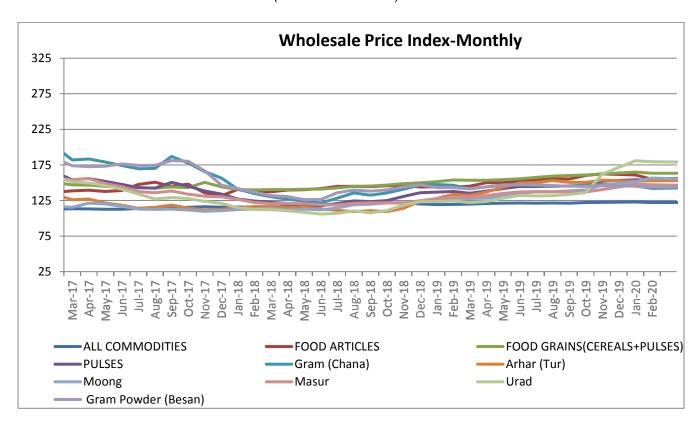

## Pulses WPI Index:

Index Numbers of Wholesale Price in India (Base: 2011-12=100)

Pulses WPI decreased by 0.9 points from 154.1 in Dec to 153.2 in Feb-202