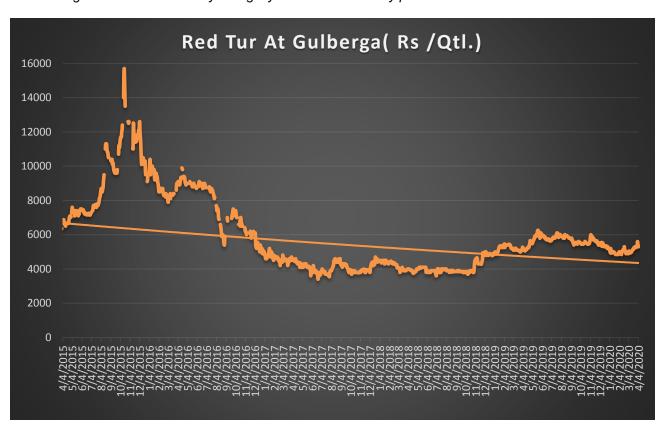

### Market Recap:

Despite lockdown ad limited movementtur may trade at Rs 5200-5500 in Gulbarga market in coming weeks. Procurement drive is expected now in bulk volume after 15th of April, if lockdown time line is relaxed, it may push market up again. In state like Uttar Pradesh, Rajasthan, Bihar and Gujarat late shown crop condition is very good and recent rains have benefitted more than loss by recent rains for harvested crops in Karnataka and MH. Agriwatch is still strict with 37.19 lakh MT production estimate. If weather remains favourable, production size may improve to 37.5 to 38 lakh MT. Quality of new crop coming into market is good so far.

## **Current Market Dynamics & Outlook:**

Tur procurement target has been fixed at 545573MT. As a nodal agencies Nafed and FCI would procure tur this year, supported by some state agencies too. FCI would procure tur in Karnataka when arrival would start picking up. Actually procurement target has been decreased this year due to lower kharif crop size, so that supply in open market continues. As ofnow around 3.70 lakhMT has been procured. Crop size may cross 37lakh MT with prevailing good weather condition. Cash market is expected to trade in the range of Rs 5000-5400 during current March. Steady to slightly firm movement may prevail.

Market Outlook:

In the1st week of April-2020, average price in Gulberga market was up by Rs 150 to Rs 5200-5400, due to higher paceof procurement from new crop and private buying. Apart from this weak demand too are supportive to cash market. Tur price is likely to recover as procurement commences in bulk volume. New arrival started increasing now. Moisture level is decreasing with good sunshine in producing region. It may move up by Rs 200 per qtl. from current level to Rs 5500.