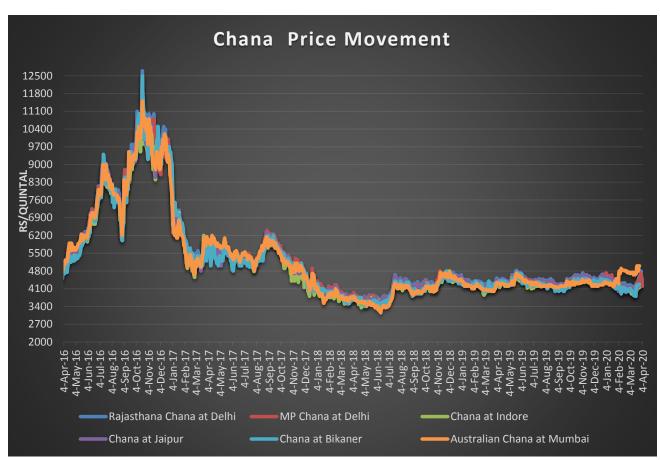

All India average price for Chana increased by 5.43 percent from Rs 4298 to 4532 per qtl.during review week. Even Australian Chana (imported) price increased to Rs 4950 per 100kg due to halted harvesting activities. in domestic market. Following graph illustrates the chana price movement in different markets: