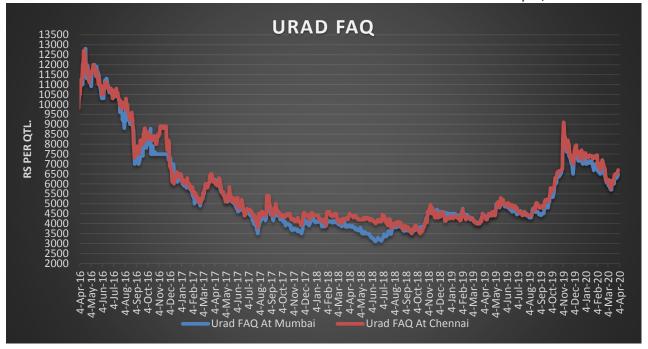

### Black Matpe (Urad):

Market sources say that urad stock in Myanmar is around 3.5 lakh MT. Out of this old stock is said to be around 50,000MT. Exporters in Myanmar are unwilling to sell urad at lower price as they are well aware of 4 lakh MT import quota approved by India for MY 2020-21. Vessells are expected by the third week of this month, coming from Myanmar via Singapore. As demand for India is higher than availability in Myanmar, price of urad is unlikely to decrease from current level. Under prevailing condition urad may trade steady to slightly firm.

### **Current Market Dynamics & Outlook:**

Nafed has started intervening into the market with govt.'s consent as it has around 1.75 lakhMT old stock. It too may cap spike in the market. New Rabi crop would be available in March. Area under urad is expected to increase slightly in rabi season. However, it would be unable to compensate the loss seen in kharif season.

Market Outlook: Urad Prices are likely to show steady to firm momentum.