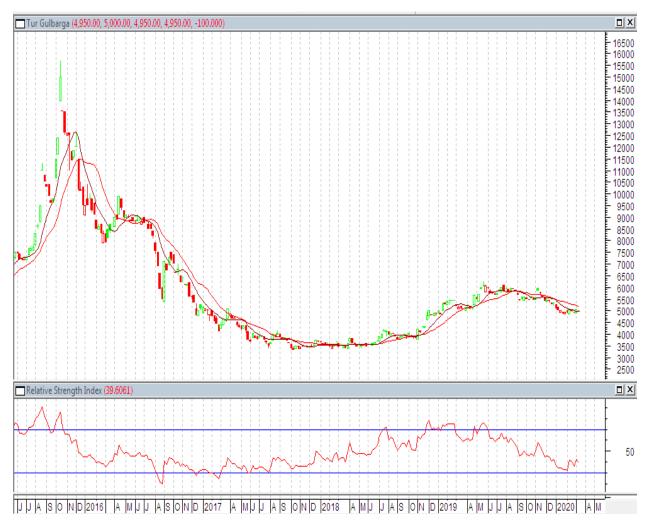

Tur: Tur (at Gulbarga) Spot Market Weekly Chart:

Outlook - We expect prices to show firm movement in the coming week.

## Technical analysis:

- Candlestick chart denotes firm movement in the market.
- Oscillator RSI is moving down in nuetral region.
- Expected price range is 4750-5300

## Strategy: Buy on dip

**Trade Recommendations:** -Go long around 4900 with the first target of 5050 and second target 5150 with stop loss at 4900 level.

| Support & Resistance |      |      |      |      |  |  |  |  |  |  |
|----------------------|------|------|------|------|--|--|--|--|--|--|
| S2                   | S1   | PCP  | R1   | R2   |  |  |  |  |  |  |
| 4800                 | 4900 | 4950 | 5300 | 5450 |  |  |  |  |  |  |