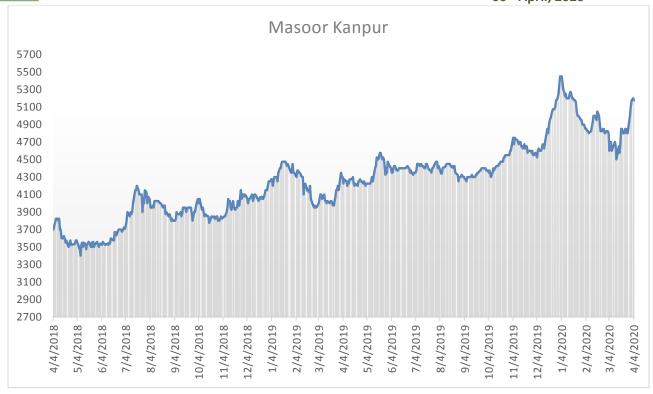

## Market Recap:

New arrival has started now and govt would procure 1.21 lakhMT on MSP from mid April..Indian farmers have covered 16.5 lakh ha this year. As supply remains disruptedprices are moving up. However a correction is expeted now..It was lower by 4.01% from last year. Even late shown crop is now attaining maturity and harvesting is expected to commence in the second week of March. .Recent rains in growing regions like Uttar Pradesh,MP,Bihar and West Bengal have benefitted standing crop and crop condition is good so far.However,in some fields of west Bengal. Insects like stem cutters have been seen affecting the crop.Now it has been contained successfully..In other regions crop condition is good to excellent. Yield is expected to be better from last year. Weather condition in the rest of March is very crucial for the final size of the crop. In normal condition production is likely to exceed 13.5 lakh MT in 2019-20, to be marketed in 2020-21. Pressure on price might be seen.

## **Current Scenario:**

In the1st week of April-2020, average price in key market of Kanpur was up by 6 % to Rs 4700-4750per qtl. Prices are likely to trade steady to slightly firm in the 1st week of April, due commencement of procurement. Even govt may start selling stock from central pool. New crop starts hitting the market.

**Market Outlook**: Prices are likely to stay steady to slightly firm due to good demand prospects. Improved demand from mills and restricted ofloading by stockiests too remains supportive to cash market. Nafed may start selling old crop too. Import is likely to continue in limited volume ahead of new crop. Overall tone in masur market remains firm..