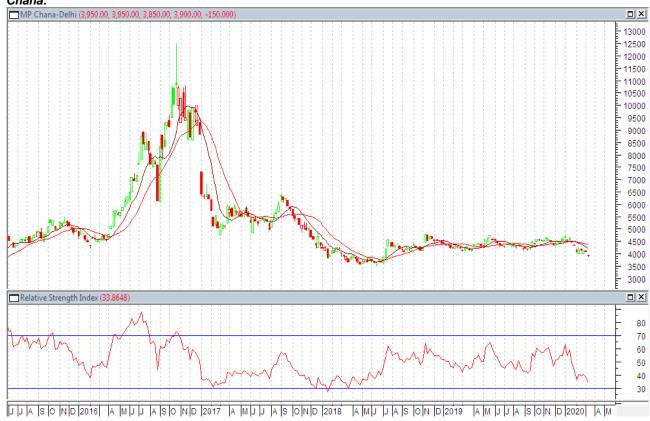

## **Technical Analysis:**

Outlook: -We expect prices to move steady to slightly weak in the coming days.

Chart depicts steady to slightly weak movement in March.

RSI is moving down in neutral region.

Expected price band for Chana in Delhi is 3700 to 4100 for this week.

Strategy: Sell on rise

**Trade Recommendations:** Go short around 3950 with the first target of 3850 and second target 3750 with stop loss at 4050 level.

### Delhi Chana Physical:

| Support & Resistance |      |      |      |      |  |  |  |  |  |  |
|----------------------|------|------|------|------|--|--|--|--|--|--|
| S1                   | S1   | PCP  | R1   | R2   |  |  |  |  |  |  |
| 3700                 | 3800 | 3900 | 4150 | 4250 |  |  |  |  |  |  |

Spot Market outlook: Chana prices are likely to show steady to slightly weak movement this week