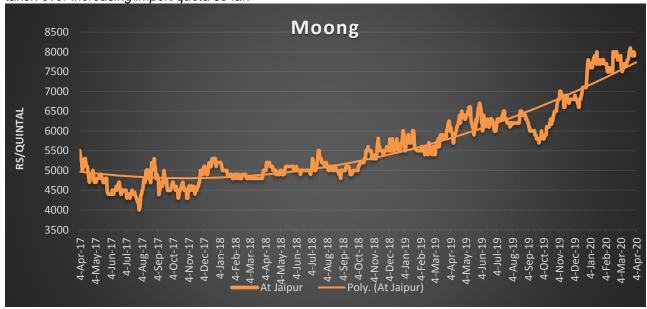

# Green Gram (Moong): Market Recap:

Moong cash market traded steady to slightly weak amid firm inner tone. Despite shortage of quality moong demand at higher level got affected and stockists are preferring to release stock slowly at higher level. In Jaipur market moong is being traded at Rs 7600-7650 and may decrease by Rs 200 in coming weeks. if prices continues to move up and govt .may interfere in the market. New crop from rabi season is not expected before mid-March. This week some downward pressure might be seen on cash moong market. Nafed and other agencies have procured 139908.41MT moong so far. Procurement is over in all states except Karnataka and Rajasthan. Old stock is around 92916.54 MT. This means total availability with Nafed and other agencies is 232,884.95 MT now. Govt may use this stock to cool down prices in domestic market. No decision has been taken over increasing import quota so far.

Market Outlook: Moong prices are likely to trade steady to slightly firm in the near term.