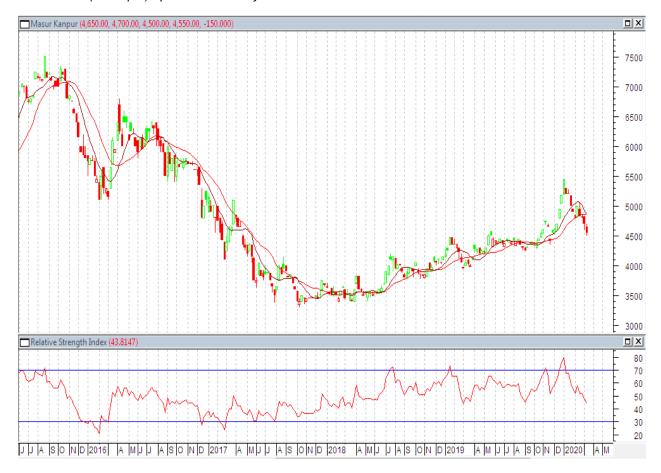

#### Masoor

Desi Masoor (at Kanpur) Spot Market Weekly Chart:

Outlook - Steady to slightly weak movement is likely to be noticed in coming week.

## Technical analysis:

Chart depicts steady to weak movement in the market. RSI oscillator is moving weak in neutral region. Expected price range is 4350-4600

## Strategy Sell on rise:

**Trade Recommendations:** Sell around 4600 with the first target of 4500 and second target 4450 with stop loss at 4800 level.

| Support & Resistance |      |      |      |      |  |  |  |  |  |
|----------------------|------|------|------|------|--|--|--|--|--|
| S2                   | S1   | PCP  | R1   | R2   |  |  |  |  |  |
| 4300                 | 4400 | 4550 | 4600 | 4750 |  |  |  |  |  |