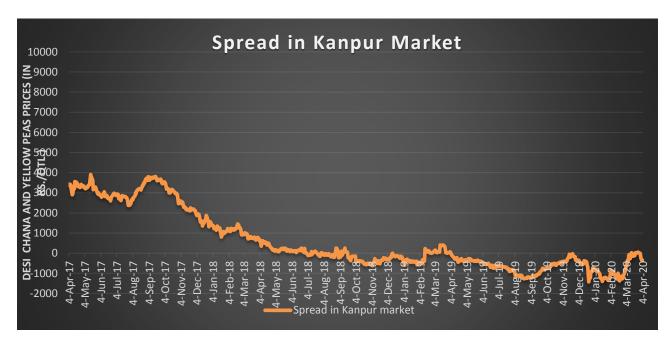

### Spread With Chana:

Spread between Chana and Peas, at Kanpur market remained in negative zone. However, gap has increased from Rs 25 to Rs 250 due to decreased chana price and peas price too. Spread is expected to remain in the negative zone in April too on relative movement in Chana prices. Overall outlook seems steady to slightly weak this week too.