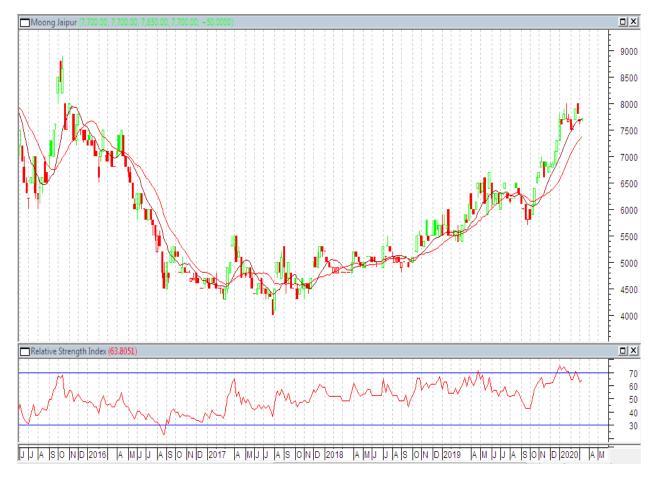

# Moong: Desi Moong (at Jaipur) Spot Market Weekly Chart

**Outlook** - We expect prices to notice steady to weak movement in this week.

## **Technical Analysis:**

- Candlestick chart depicts weak movement in the market.
- RSI is steady in the neutral zone.
- Expected price band is 7200-7800 levels.

Strategy: Sell on dip.

Trade Recommendations: Go short near 7800 with target of 7600 and 7500 keeping stop loss of 7900 level.

| Support & Re | Support & Resistance |      |      |      |  |  |  |  |  |  |  |
|--------------|----------------------|------|------|------|--|--|--|--|--|--|--|
| S2           | S1                   | PCP  | R1   | R2   |  |  |  |  |  |  |  |
| 7400         | 7500                 | 7700 | 7800 | 8000 |  |  |  |  |  |  |  |