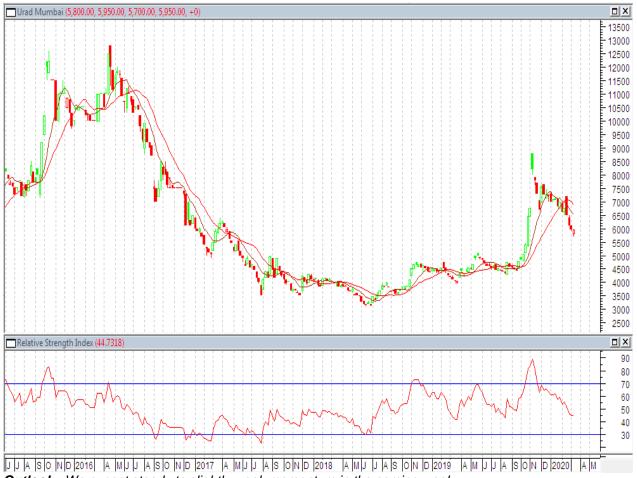

**Urad:**Urad FAQ- Burma Origin (at Mumbai) Spot Market Weekly Chart:

Outlook - We expect steady to slightly weak momentum in the coming week.

## Technical Analysis:

- Candlestick chart shows steady to weak movement in the market.
- RSI is moving down in neutral region.
- Expected price range in 5700-6100

## Strategy: Sell on rise

Trade Recommendations: Go short near 6050 for a target of 5800 and 5750 keeping stop-loss at 6150

| Supports & Resistances |      |      |      |      |  |  |  |  |  |
|------------------------|------|------|------|------|--|--|--|--|--|
| S2                     | S1   | PCP  | R1   | R2   |  |  |  |  |  |
| 5700                   | 5800 | 5950 | 6150 | 6350 |  |  |  |  |  |