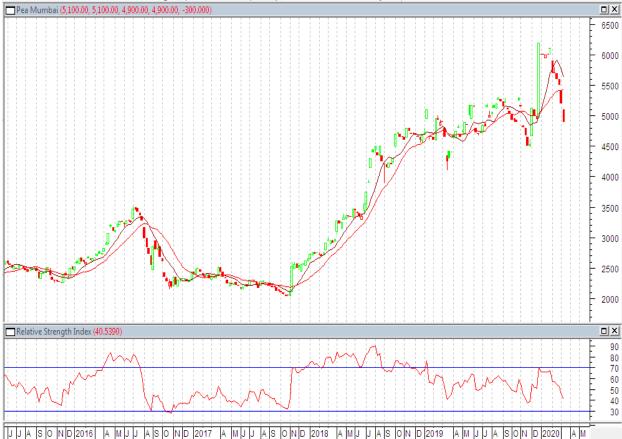

### Peas:

**Outlook** –Downward correction may be seen in pea market as chana may move down again and pressurize pea market. If chana trades weak .it may drag down peas price too..

## Technical Analysis:

- Candle stick chart denotes weak movement in the market.
- RSI is moving down in neutral region.
- Expected price band for pea is 4700-5000 in this week

## Strategy: Sell on rise

**Trade Recommendations:** Go short around 4950 with the first target of 4800 and second target 4700 with stop loss at 5050 level.

| Support & Resis | stance |      |      |      |
|-----------------|--------|------|------|------|
| S2              | S1     | PCP  | R1   | R2   |
| 4650            | 4750   | 4900 | 5050 | 5150 |