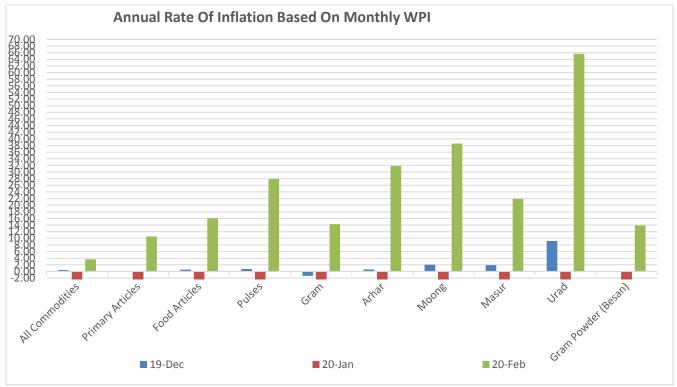

## Pulses WPI Index:

Index Numbers of Wholesale Price in India (Base: 2011-12=100)

Pulses WPI decreased by 0.9 points from 154.1 in Dec to 153.2 in Feb-202