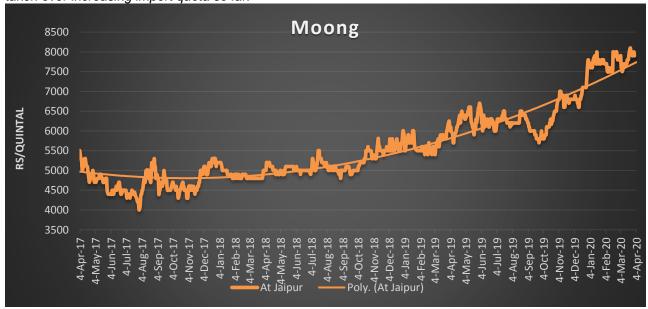

# Green Gram (Moong): Market Recap:

Moong cash market traded steady to slightly weak amid firm inner tone. Despite shortage of quality moong demand at higher level got affected and stockists are preferring to release stock slowly at higher level. In Jaipur market moong is being traded at Rs 7600-7650 and may decrease by Rs 200 in coming weeks. if prices continues to move up and govt .may interfere in the market. New crop from rabi season is not expected before mid-March. This week some downward pressure might be seen on cash moong market. Nafed and other agencies have procured 139908.41MT moong so far. Procurement is over in all states except Karnataka and Rajasthan. Old stock is around 92916.54 MT. This means total availability with Nafed and other agencies is 232,884.95 MT now. Govt may use this stock to cool down prices in domestic market. No decision has been taken over increasing import quota so far.

Market Outlook: Moong prices are likely to trade steady to slightly firm in the near term.