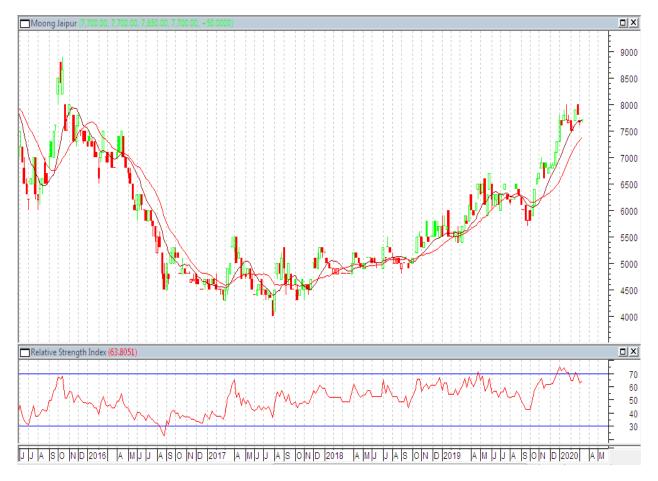

### Moong: Desi Moong (at Jaipur) Spot Market Weekly Chart

**Outlook** - We expect prices to notice steady to weak movement in this week.

## **Technical Analysis:**

- Candlestick chart depicts weak movement in the market.
- RSI is steady in the neutral zone.
- Expected price band is 7200-7800 levels.

Strategy: Sell on dip.

Trade Recommendations: Go short near 7800 with target of 7600 and 7500 keeping stop loss of 7900 level.

| Support & R | Support & Resistance |      |      |      |  |  |  |  |  |  |  |
|-------------|----------------------|------|------|------|--|--|--|--|--|--|--|
| S2          | <b>S</b> 1           | PCP  | R1   | R2   |  |  |  |  |  |  |  |
| 7400        | 7500                 | 7700 | 7800 | 8000 |  |  |  |  |  |  |  |