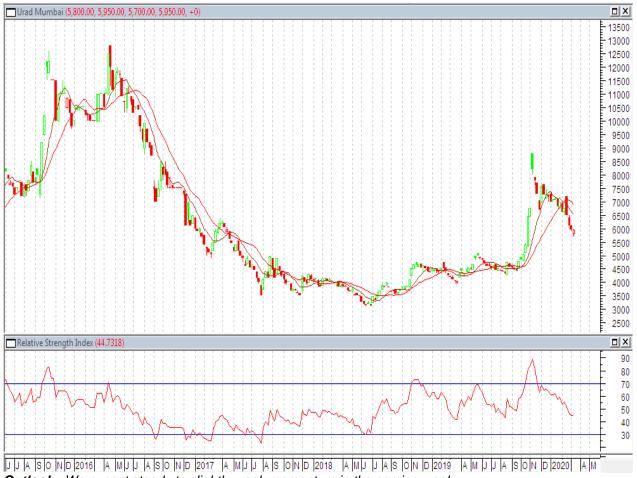

**Urad:**Urad FAQ- Burma Origin (at Mumbai) Spot Market Weekly Chart:

Outlook - We expect steady to slightly weak momentum in the coming week.

## Technical Analysis:

- Candlestick chart shows steady to weak movement in the market.
- RSI is moving down in neutral region.
- Expected price range in 5700-6100

## Strategy: Sell on rise

Trade Recommendations: Go short near 6050 for a target of 5800 and 5750 keeping stop-loss at 6150

|   | Supports & Resistances |      |      |      |      |  |  |  |  |  |
|---|------------------------|------|------|------|------|--|--|--|--|--|
|   | S2                     | S1   | PCP  | R1   | R2   |  |  |  |  |  |
| ľ | 5700                   | 5800 | 5950 | 6150 | 6350 |  |  |  |  |  |