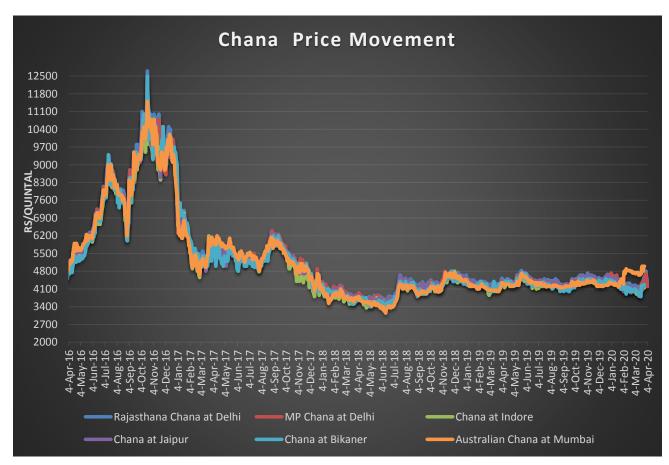

All India average price for Chana increased by 5.43 percent from Rs 4298 to 4532 per qtl.during review week. Even Australian Chana (imported) price increased to Rs 4950 per 100kg due to halted harvesting activities. in domestic market. Following graph illustrates the chana price movement in different markets:

stock near market price and it is affecting market sentiments. Distribution of 1 k.g. dal per family/per ration card would affectdirect demand from cash market.

Note:Charts have not been updated due to unavailability of price due to lockdown Peas (Matar):
Market Recap: