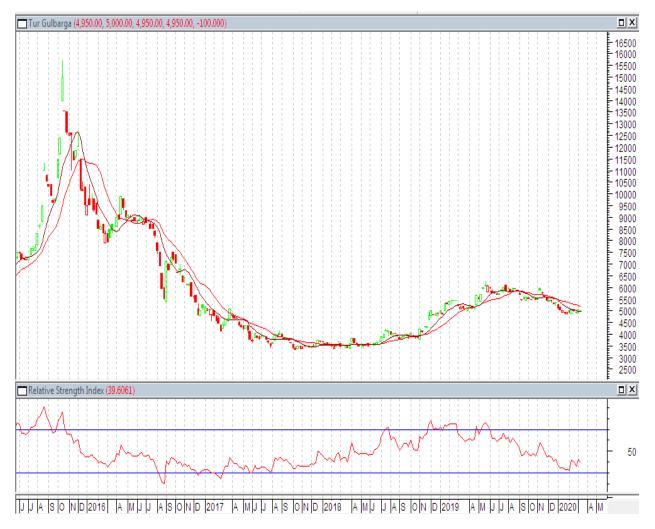

Tur: Tur (at Gulbarga) Spot Market Weekly Chart:

Outlook - We expect prices to show firm movement in the coming week.

## Technical analysis:

- Candlestick chart denotes firm movement in the market.
- Oscillator RSI is moving down in nuetral region.
- Expected price range is 4750-5300

## Strategy: Buy on dip

**Trade Recommendations:** -Go long around 4900 with the first target of 5050 and second target 5150 with stop loss at 4900 level.

| Support & Resistance |      |      |      |      |  |  |  |  |  |  |
|----------------------|------|------|------|------|--|--|--|--|--|--|
| S2                   | S1   | PCP  | R1   | R2   |  |  |  |  |  |  |
| 4800                 | 4900 | 4950 | 5300 | 5450 |  |  |  |  |  |  |