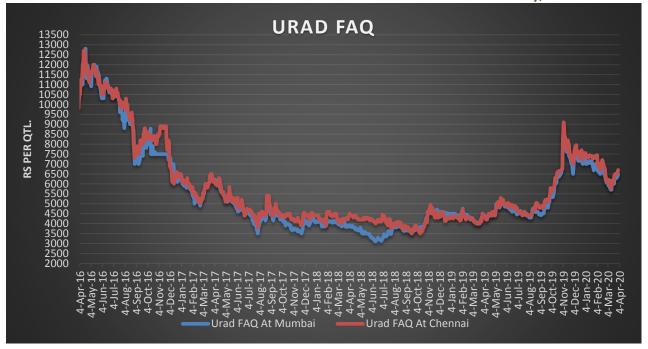

### Black Matpe (Urad):

Market sources say that urad stock in Myanmar is around 3.5 lakh MT. Out of this old stock is said to be around 50,000MT. Exporters in Myanmar are unwilling to sell urad at lower price as they are well aware of 4 lakh MT import quota approved by India for MY 2020-21. Vessells are expected by the third week of this month, coming from Myanmar via Singapore. As demand for India is higher than availability in Myanmar, price of urad is unlikely to decrease from current level. Under prevailing condition urad may trade steady to slightly firm.

### **Current Market Dynamics & Outlook:**

Nafed has started intervening into the market with govt.'s consent as it has around 1.75 lakhMT old stock. It too may cap spike in the market. New Rabi crop would be available in March. Area under urad is expected to increase slightly in rabi season. However, it would be unable to compensate the loss seen in kharif season.

Market Outlook: Urad Prices are likely to show steady to firm momentum.