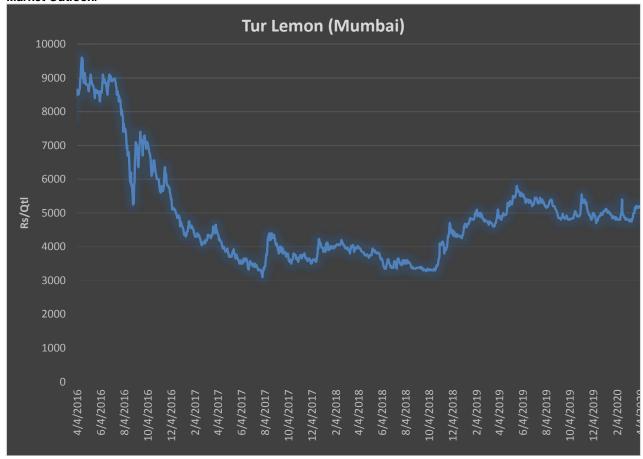

### Pigeon Pea (Tur/Toor):

### Market Recap:

Despite lockdown ad limited movementtur may trade at Rs 5200-5500 in Gulbarga market in coming weeks. Procurement drive is expected now in bulk volume after 15th of April, if lockdown time line is relaxed, it may push market up again. In state like Uttar Pradesh, Rajasthan, Bihar and Gujarat late shown crop condition is very good and recent rains have benefitted more than loss by recent rains for harvested crops in Karnataka and MH. Agriwatch is still strict with 37.19 lakh MT production estimate. If weather remains favourable, production size may improve to 37.5 to 38 lakh MT. Quality of new crop coming into market is good so far.

### Current Market Dynamics & Outlook:

Tur procurement target has been fixed at 545573MT. As a nodal agencies Nafed and FCI would procure tur this year, supported by some state agencies too. FCI would procure tur in Karnataka when arrival would start picking up. Actually procurement target has been decreased this year due to lower kharif crop size, so that supply in open market continues. As ofnow around 3.70 lakhMT has been procured. Crop size may cross 37lakh MT with prevailing good weather condition. Cash market is expected to trade in the range of Rs 5000-5400 during current March. Steady to slightly firm movement may prevail.

### Market Outlook:

In the1st week of April-2020, average price in Gulberga market was up by Rs 150 to Rs 5200-5400, due to higher paceof procurement from new crop and private buying. Apart from this weak demand too are supportive to cash market. Tur price is likely to recover as procurement commences in bulk volume. New arrival started increasing now. Moisture level is decreasing with good sunshine in producing region. It may move up by Rs 200 per qtl. from current level to Rs 5500.