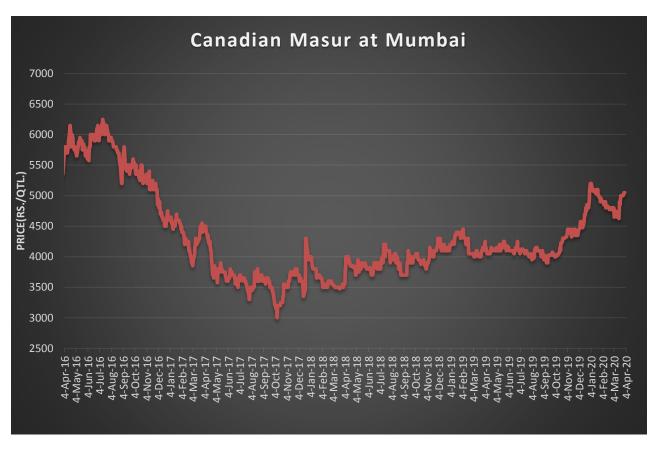

### Market Recap:

New arrival has started now and govt would procure 1.21 lakhMT on MSP from mid April..Indian farmers have covered 16.5 lakh ha this year. As supply remains disrupted prices are moving up. However a correction is expeted now..It was lower by 4.01% from last year. Even late shown crop is now attaining maturity and harvesting is expected to commence in the second week of March. .Recent rains in growing regions like Uttar Pradesh,MP,Bihar and West Bengal have benefitted standing crop and crop condition is good so far.However,in some fields of west Bengal. Insects like stem cutters have been seen affecting the crop.Now it has been contained successfully..In other regions crop condition is good to excellent. Yield is expected to be better from last year. Weather condition in the rest of March is very crucial for the final size of the crop.In normal condition production is likely to exceed 13.5 lakh MT in 2019-20, to be marketed in 2020-21. Pressure on price might be seen.