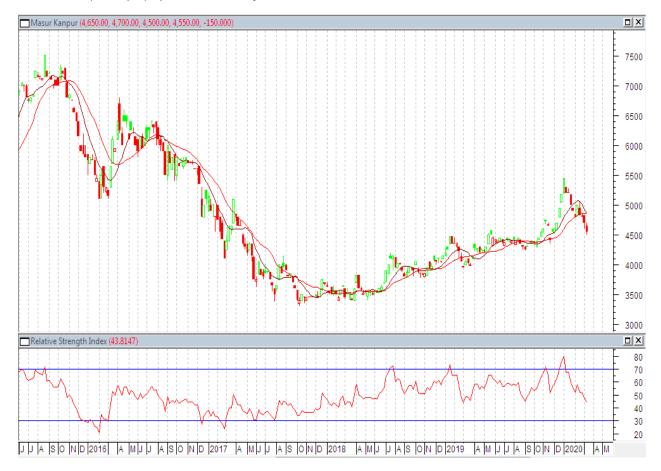

#### Masoor:

Desi Masoor (at Kanpur) Spot Market Weekly Chart:

Outlook - Steady to slightly weak movement is likely to be noticed in coming week.

## Technical analysis:

Chart depicts steady to weak movement in the market. RSI oscillator is moving weak in neutral region. Expected price range is 4350-4600

### Strategy Sell on rise:

**Trade Recommendations:** Sell around 4600 with the first target of 4500 and second target 4450 with stop loss at 4800 level.

| Support & Resistance |      |      |      |      |  |  |  |  |  |
|----------------------|------|------|------|------|--|--|--|--|--|
| S2                   | S1   | PCP  | R1   | R2   |  |  |  |  |  |
| 4300                 | 4400 | 4550 | 4600 | 4750 |  |  |  |  |  |