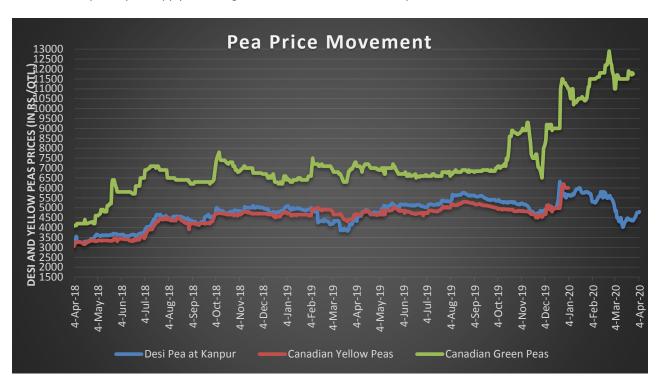

No major change was seen in peas market as maximum trade remain suspended due to disruption in major market due to covid-19. However, in some markets it traded up due to supply disturbance. With changed status from the free to restricted category and hefty levy imposed on peas, its import remains almost halted. The commerce ministry issued a seperate harmonized system(HS code) for all peas (including yellow, green dun and kaspa) and changed its status in the third week of Dec. It has affected importers badly. Now import deals are not taking place. The fixed quota of 1.5 lakh MT has already been completed. Actually govt is trying to increase consumption of chana as it is abundantly available in domestic market. Importers have requested govt to allow green peas import as prices of green peas ruling higher at Rs-11,800 per qtl.. Agaist the quota of 1.5 lakh MT over 5.78 lakh MT has been imported so far. Under prevailing condition govt. is unlikely to allow green peas import. New crop in local market started hitting mandis now. So price of yellow peas may move down from current level. With new arrival in domestic market supply side seems at ease.

Pea in Kanpur market traded firm at Rs.4700-4800 due to halted arrival in domestic market. Stockiest too are unwilling to relase old stock despite bumper chana production prospects.. It has impacted price of peas in Kanpur market too despite exhausting stockof imported peas in Mumbai.. As chana price has declined, pea too may not be able to move up. Availability of chana would increase. And it would cap peas price too. Green peas have started hitting the local market but in limited quantity. As supply side is tight, it would continue to trade up..

### Current Market Dynamics & Outlook:

Peas market traded slightly firm due to halted pace of arrival in domestic market and restricted selling by stockists. Kanpur market traded firm at Rs 4700-4800 per qtl. New local crop has started hitting the market. So any major spike is unlikely in April .Overall, all India average price was u4 by 1.5% to Rs 4700-4750 per qtl in the first week of April.In Mumbai market, there was no quote for yellow peas as stock was exhausted.

### Spread With Chana:

Spread between Chana and Peas, at Kanpur market remained in negative zone. However, gap has increased from Rs 25 to Rs 250 due to decreased chana price and peas price too. Spread is expected to remain in the negative zone in April too on relative movement in Chana prices. Overall outlook seems steady to slightly weak this week too.