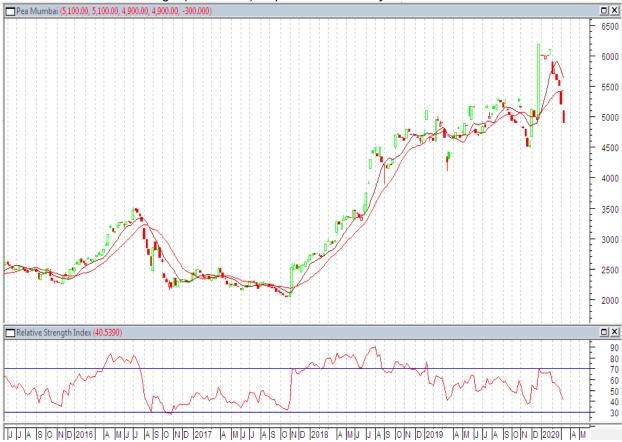

#### Peas

**Outlook** –Downward correction may be seen in pea market as chana may move down again and pressurize pea market. If chana trades weak .it may drag down peas price too..

### **Technical Analysis:**

- Candle stick chart denotes weak movement in the market.
- RSI is moving down in neutral region.
- Expected price band for pea is 4700-5000 in this week

Strategy: Sell on rise

**Trade Recommendations:** Go short around 4950 with the first target of 4800 and second target 4700 with stop loss at 5050 level.

| Support & Resistance |      |      |      |      |  |  |  |  |  |
|----------------------|------|------|------|------|--|--|--|--|--|
| S2                   | S1   | PCP  | R1   | R2   |  |  |  |  |  |
| 4650                 | 4750 | 4900 | 5050 | 5150 |  |  |  |  |  |