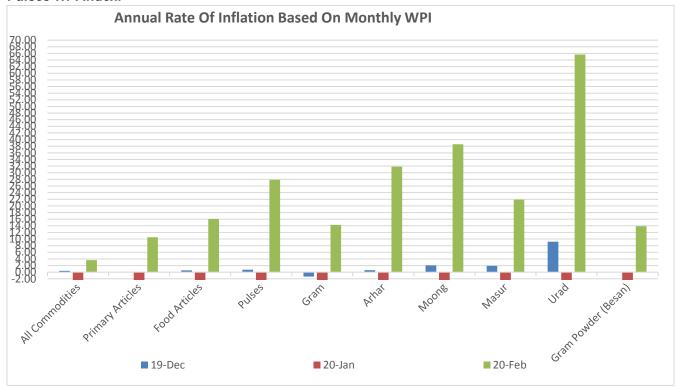

### Pulses WPI Index:

Index Numbers of Wholesale Price in India (Base: 2011-12=100)

Pulses WPI decreased by 0.9 points from 154.1 in Dec to 153.2 in Feb-202

Note: Due to closure of markets charts remains un-updated.Lock down has been extended from3rd to 17th May with some conditional relaxation.