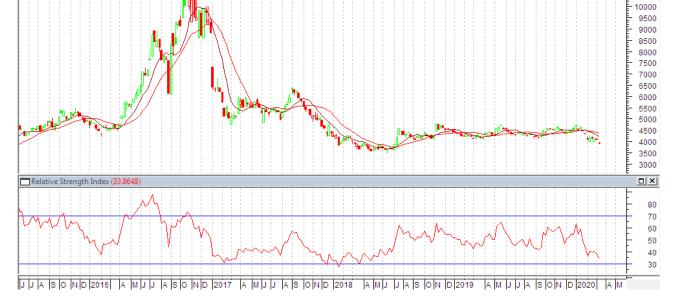

### **Technical Analysis:**

Outlook: -We expect prices to move steady to slightly weak in the coming days.

Chart depicts steady to slightly weak movement in March.

RSI is moving down in neutral region.

Expected price band for Chana in Delhi is 3700 to 4100 for this week.

Strategy: Sell on rise

**Trade Recommendations:** Go short around 3950 with the first target of 3850 and second target 3750 with stop loss at 4050 level.

### Delhi Chana Physical:

| Support & Resistance |      |      |      |      |  |  |  |  |  |
|----------------------|------|------|------|------|--|--|--|--|--|
| S1                   | S1   | PCP  | R1   | R2   |  |  |  |  |  |
| 3700                 | 3800 | 3900 | 4150 | 4250 |  |  |  |  |  |

Spot Market outlook: Chana prices are likely to show steady to slightly weak movement this week