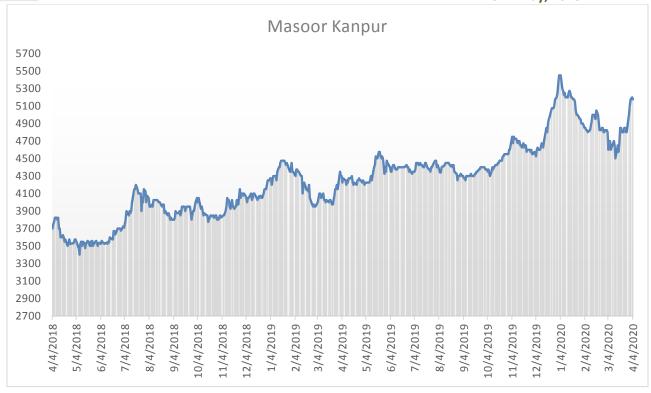

### Market Recap:

New arrival has started now and govt would procure 1.21 lakhMT on MSP from mid April..Indian farmers have covered 16.5 lakh ha this year. As supply remains disrupted prices are moving up. However a correction is expeted now..It was lower by 4.01% from last year. Even late shown crop is now attaining maturity and harvesting is expected to commence in the second week of March. .Recent rains in growing regions like Uttar Pradesh,MP,Bihar and West Bengal have benefitted standing crop and crop condition is good so far.However,in some fields of west Bengal. Insects like stem cutters have been seen affecting the crop.Now it has been contained successfully..In other regions crop condition is good to excellent. Yield is expected to be better from last year. Weather condition in the rest of March is very crucial for the final size of the crop.In normal condition production is likely to exceed 13.5 lakh MT in 2019-20, to be marketed in 2020-21. Pressure on price might be seen.

### **Current Scenario:**

In the1st week of April-2020, average price in key market of Kanpur was up by 6 % to Rs 4700-4750per qtl. Prices are likely to trade steady to slightly firm in the 1st week of April, due commencement of procurement. Even govt may start selling stock from central pool. New crop starts hitting the market.