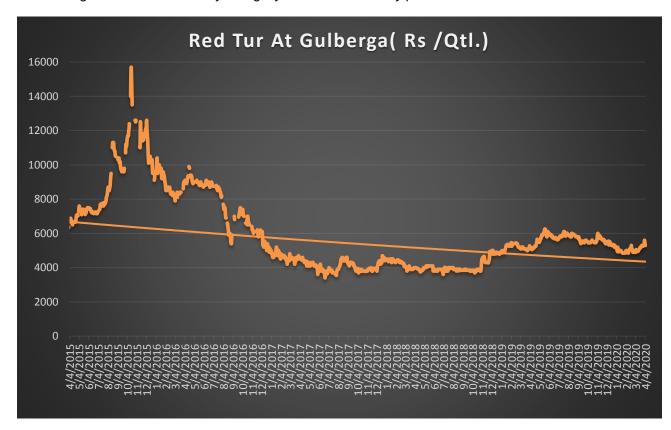

### Market Recap:

Despite lockdown ad limited movementtur may trade at Rs 5200-5500 in Gulbarga market in coming weeks. Procurement drive is expected now in bulk volume after 15th of April, if lockdown time line is relaxed, it may push market up again. In state like Uttar Pradesh, Rajasthan, Bihar and Gujarat late shown crop condition is very good and recent rains have benefitted more than loss by recent rains for harvested crops in Karnataka and MH. Agriwatch is still strict with 37.19 lakh MT production estimate. If weather remains favourable, production size may improve to 37.5 to 38 lakh MT. Quality of new crop coming into market is good so far.

### Current Market Dynamics & Outlook:

Tur procurement target has been fixed at 545573MT. As a nodal agencies Nafed and FCI would procure tur this year, supported by some state agencies too. FCI would procure tur in Karnataka when arrival would start picking up. Actually procurement target has been decreased this year due to lower kharif crop size, so that supply in open market continues. As ofnow around 3.70 lakhMT has been procured. Crop size may cross 37lakh MT with prevailing good weather condition. Cash market is expected to trade in the range of Rs 5000-5400 during current March. Steady to slightly firm movement may prevail.

### Market Outlook:

In the1st week of April-2020, average price in Gulberga market was up by Rs 150 to Rs 5200-5400, due to higher paceof procurement from new crop and private buying. Apart from this weak demand too are supportive to cash market. Tur price is likely to recover as procurement commences in bulk volume. New arrival started increasing now. Moisture level is decreasing with good sunshine in producing region. It may move up by Rs 200 per qtl. from current level to Rs 5500.