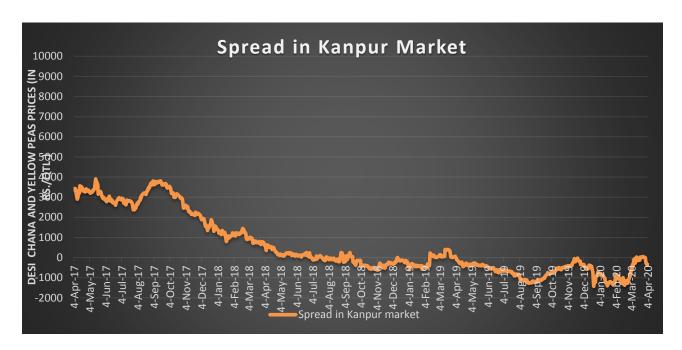

### Spread With Chana:

Spread between Chana and Peas, at Kanpur market remained in negative zone. However, gap has increased from Rs 25 to Rs 250 due to decreased chana price and peas price too. Spread is expected to remain in the negative zone in April too on relative movement in Chana prices. Overall outlook seems steady to slightly weak this week too.