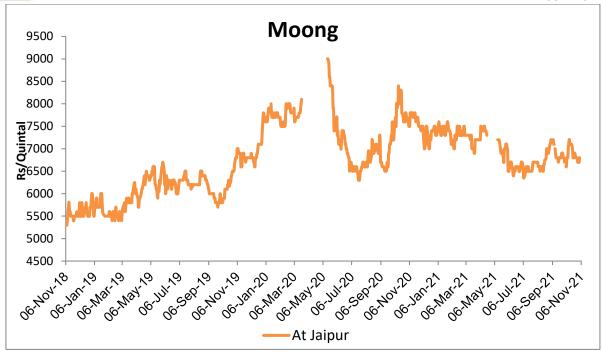

Prices of Moong stayed steady in Jaipur market at 6800. Slight recovery might be seen as procurement is on and the govt may procure good quantity this year. As demand is low right now, prices are ruling below MSP in major markets where procurement is yet to start. Mills are not buying in bulk volume as demand for dal is weak. Supply side is at comfortable level and prices may continue to rule in the range of 6300-6900. Farmers would prefer to sell their produce to govt.'s agencies as it is ruling below MSP in various markets. Moong Chamki is being traded at 6800 in Jaipur market. Myanmar is offering Moong at \$930 to 1000 per MT, basis Indian ports. Steady to slightly weak trend may prevail in the cash Moong markets in coming weeks. Import flow is on and availability in Myanmar is higher. So any unexpected rise in the cash market is unlikely at this point of time. Rabi sowing is yet to pick up.

## Market Recap:

Slight increase in prices has been seen in the cash Moong market due to commencement of procurement. Kharif harvesting is over. Sowing of Rabi Moongbean has started and so far 0.077 lakh ha has been sown same as last year's level till 05 Nov 21. Moong traded in the range of Rs. 6700-6800 in Jaipur market. Import flow would continue due to Moong being in the free import list till Dec-2021. Imports may continue to land at Indian ports till January 2022 as per the extended time frame for import. Myanmar is offering Moong Anna Shewar at \$920 and Moong Pedi Shewar at \$900 and Pokako at \$1000 per MT.

**Market Outlook** - Any unexpected rise in the cash market is unlikely at this point of time. The short term outlook seems steady to slightly weak in Moong.