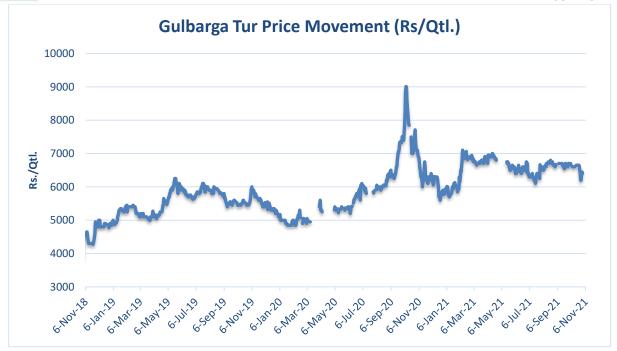

Tur crop condition in Maharashtra and Karnataka is excellent so far while it is normal to good in U.P.,A.P., Telangana & Gujarat. In other states too crop condition is normal. Recent heavy rains in Maharashtra may affect crop under flowering stages. Production prospects are good and the new crop may hit market in the fourth week of Nov. from Sholapur region, followed by Gulbarga region. As the harvesting/new arrivals are at hands, stockists too would start releasing old stock. With regular import and likely new arrivals may pressurize Tur cash market in coming weeks. After Diwali demand for dal normally decreases. So, Agriwatch see downward correction in the market. The prices Tur may come down below MSP in Dec under normal weather condition. The overall tone remains weak. Lemon Tur quotes in Myanmar decreased by\$60 to \$790 per MT during last 15 days. It may move down to \$750 by Dec end.In Gulbarga market prices have decreased to 6400, down by 200 in last 15days. However, rains intensity in Maharashtra and other growing states needs to be monitored.

### Pigeon Pea (Tur/Toor):

Tur crop condition in Maharashtra and Karnataka is excellent so far while it is normal to good in Uttar Pradesh, Andhra Pradesh, Telangana and Gujarat. In other states too crop condition is good. Early arrivals are expected during second week of November from Bijapur (Karnataka) and adjoining Solapur (Maharashtra). Lemon Tur is being offered at Rs 5,950 – 6,000 per quintal in Mumbai market. As supply side is ample with incoming import and good crop condition so far would not allow a spike in the Tur market in coming weeks. Quality of Tur in South African countries except Sudan is not good this year. The medium term outlook seems weak as import would continue till Jan-2022. Prices may slip below MSP during peak arrival season, given the normal weather condition. Import will continue from Malawi and Mozambique. Tur prices in Gulbarga market are traded in the rande of Rs. 6400-6450 per quintal.

### **Current Market Dynamics & Outlook:**

Lemon Tur is available at Rs.5,950-6,000/qtl at Mumbai port. As per trade sources, India has imported 83,134 MT in Sep. So far India has imported total 2,45,134 MT from April to Sep-2021. Supply side is at comfortable level. So any spike in cash market is unlikely. Range bound movement is expected this week.