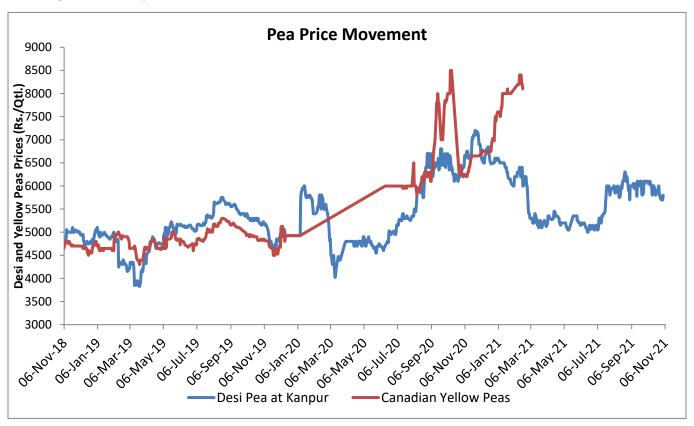

Following chart shows price movement in various markets:

**Current Market Dynamics & Outlook:** In Kanpur market peas was quoted at Rs 5700-580 per qtl last week. In Mumbai market, there was no quote for yellow peas as stock has been exhausted. There is no quotes for imported peas as availability is almost nil.