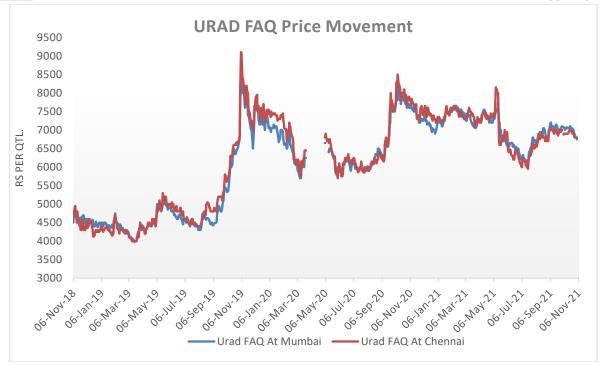

**Sowing of Rabi Urad in South India is yet to pick up.** High moisture level in the field and recent rains have slowed sowing activities. It may increase from the next week. Area under rabi Urad may increase by 5 to 7 % this year as prices are high and the import volume low. Demand of Urad and Urad dal is not picking up . So prices are decreasing

right now. Quotes in Myanmar have decreased to \$890 for FAQ & \$990 for SQ. Prices decreased by \$50-60 during last one week despite the low availability in Myanmar. New crop will be available in March while supply side would remain tight in domestic market. It would keep price well supported above MSP this year. FAQ Urad is being traded at 6750 in Mumbai market while in Chennai local crop is being traded at 6800. Prices may decrease by Rs 100 this week too as demand is poor. With improvement in demand prices may recover again by the end of this month.

## Black Matpe (Urad):

Sowing of Rabi Uradbean has started and so far 0.63 lakh ha has been sown against last year's acreage of 0.81 lakh ha till 05 Nov 21. Area under rabi Urad may increase by 5 to 7% this year as prices are high and the import volume low. FAQ Urad is being traded at 6700 in Mumbai market while in Chennai local crop is being traded at 6850. Prices may decrease by Rs 100 this week as demand is poor. If demand improves then prices may recover by the end of this month. Myanmar is offering Urad FAQ at \$885 and SQ at \$990. India would import 2.5 lakh MT Urad from Myanmar as a MoU has been signed between the two govt for next five years starting from April-2021. It would ensure better supply side in the market.

# **Current Market Dynamics & Outlook:**

Major Urad crop comes in kharif season. As availability in Myanmar too is low and so any big decline is not expected before the new crop hits the market. India imported around 2,79,377 MT urad in from April to Sep-2021. Import is free now, so when parity turns in favour of India, the volume of import may increase.