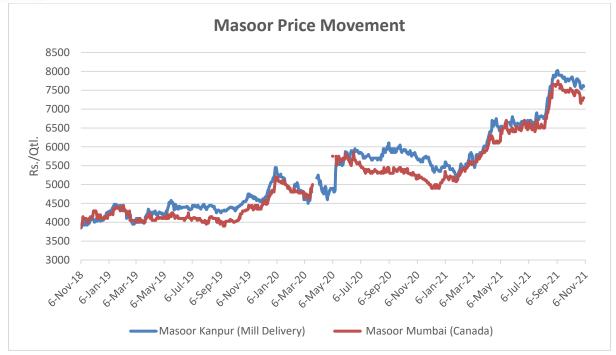

## Market Recap:

In Kanpur markets prices of Masur have slightly up by 0.4% from Rs 7580 to Rs 7610. Imported Masoor at Mumbai is available at Rs. 7,200-7,300/qtl. Harvesting of lentils have completed in Private traders are not interested to buy lentils at higher quotes offered by Canada. Around 3.75 lakh MT of Masoor is available at port currently and Australian crop is expected to be in Indian market in December so it will help in continuous availability. There is no deals from Black Sea Region as of now despite relaxation regarding phytosanitary issues for sixth months till Dec. Demand for masur dal got disrupted due to high prices prevailed earlierSowing condition is favorable and prices are ruling higher, so, area may increase this year. Sowing of Masur is running smoothly in Madhya Pradesh, Bihar and Uttar Pradesh while it has just started in West Bengal and farmer's have covered 2.57 lakh ha against 2.53 lakh ha last year till 05 Nov 21. Area is likely to increase by 10% in M.P. and Bihar.