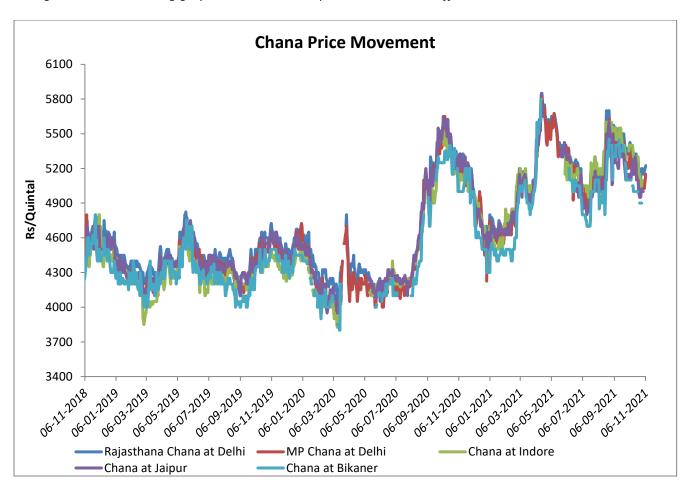

Import flow would remain restricted as duty plus cess is 60%. Import flow may continue from the least developed countries as they enjoys benefit of zero duty. As per private source, around 15,926 MT of Chana has been imported in August month. Following graph illustrates chana price movement in different markets: