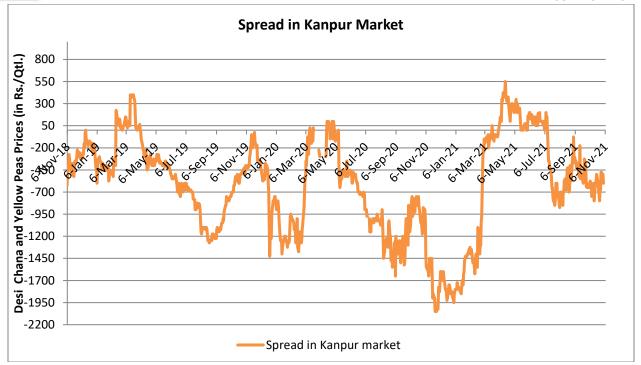

## Spread With Chana:

Spread between Chana and Peas, at Kanpur market continued to remain in negative zone. Gap has been decreased by Rs 50 to Rs. 550 from previous Rs. 600. Spread is expected to remain in the negative zone in coming week too on relative movement in Chana prices. Overall outlook seems steady to slightly firm in the near term.