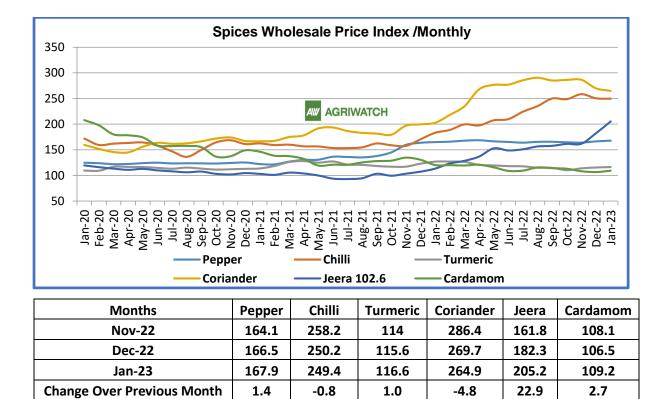

# Spices Weekly Research Report

#### Contents

- Spices Wholesale Price Index /Monthly
- Arrivals Scenario
- Spot Market Prices and Seasonal Trends
- Spot price Outlook
- Export and Import Scenario
- \* Kharif and Rabi Sowing Progress (During Sowing Time)
- Agriwatch Red Chilli and Turmeric Production Forecast 2023
- Domestic Market Fundamentals
- Domestic Stock Position