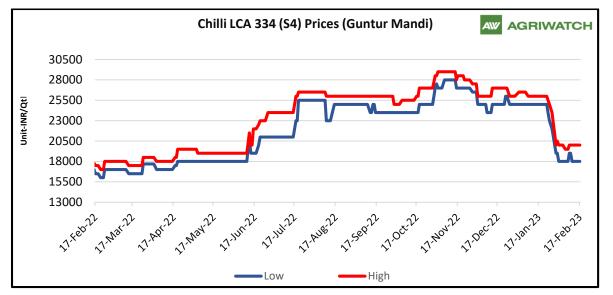

#### **Red Chilli Price Outlook**

Chilli (334 quality) in Guntur market is likely to trade between INR 17,000 – 19,500 per quintal (Low – High), in the coming days. Currently normal supply and demand is recorded in the market. AgriWatch expects, prices likely to decline in coming weeks on the start of new crops at faster rate.