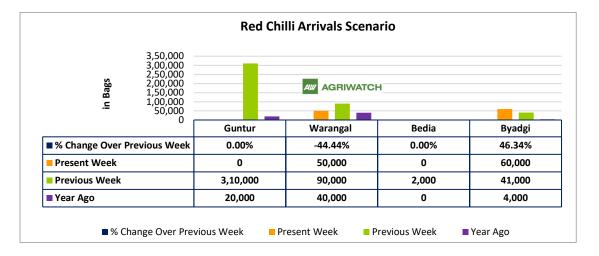

### <u>RED CHILLI</u>

- Mixed sentiment was reported in the Red Chilli spot markets during the week under review.
- Red Chilli Khammam spot market is closed since 15th May 2023 for summer and will reopen on 5th June 2023. Red Chilli Guntur spot market also closed on 15th May 2023 and will reopen on 12th June 2023.
- As per the trade sources, the AP cold storage are likely filled with approximately 65-75 lakh bags, whereas the Telangana cold storage is expected to store between 55-60 lakh bags, and Karnataka cold storages may store around 70-80 lakh bags due to higher production.
- Prices are anticipated to rise by INR 2,000-3,000 per quintal after the reopening of the markets due to export demand from China and other countries, Oleoresin companies, and Masala companies. However, in the long term, between August and September, prices are likely to decrease due to higher stock availability.
- Last picking Red Chilli quality are arriving in the Warangal and Karnataka market but have lower demand due to inferior quality. Also, most of the Masala companies and stockists have fulfilled their requirement and now waiting for the start of premium quality cold storage arrivals which will start from 15 June, 2023.
- The demand for Red Chilli exports is anticipated to decrease in May as buyers are currently waiting for cold-storage arrivals. However, there is expected to be a surge in demand in June and July, particularly for premium quality Red Chillies.
- AgriWatch expects, sowing for the upcoming season (2023-24) in Karnataka producing districts will commence by the end of June or in the first week of July. Due to the higher price range, there is a possibility that the area under Chilli cultivation may increase in the state.

- As summer vacation holidays have started, no arrivals were reported in the Guntur market. As we mentioned last week, the last picking is currently underway, resulting in weak supply pressure in the Warangal market due to weak demand. However, the Byadgi market is experiencing strong supply pressure due to arrivals from cold storage as well as inferior quality supply, with weak demand.
- Agriwatch predicts, there will be a decrease in arrivals in the cash markets in the coming week as most of the stocks are currently stored in cold storage and farmers and stockists are expecting prices to rise further starting in June.