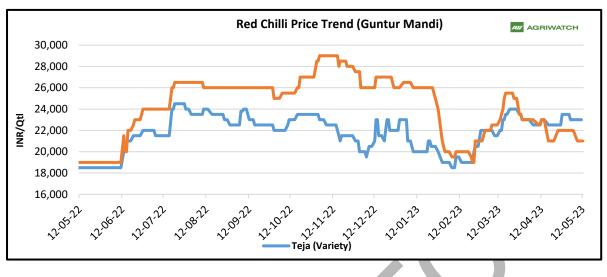

### <u>RED CHILLI</u>

- Mixed sentiment was reported in the Red Chilli spot markets during the week under review.
- Red Chilli Khammam spot market is closed since 15th May 2023 for summer and will reopen on 5th June 2023. Red Chilli Guntur spot market also closed on 15th May 2023 and will reopen on 12th June 2023.
- As per the trade sources, the AP cold storage are likely filled with approximately 65-75 lakh bags, whereas the Telangana cold storage is expected to store between 55-60 lakh bags, and Karnataka cold storages may store around 70-80 lakh bags due to higher production.
- Prices are anticipated to rise by INR 2,000-3,000 per quintal after the reopening of the markets due to export demand from China and other countries, Oleoresin companies, and Masala companies. However, in the long term, between August and September, prices are likely to decrease due to higher stock availability.
- Last picking Red Chilli quality are arriving in the Warangal and Karnataka market but have lower demand due to inferior quality. Also, most of the Masala companies and stockists have fulfilled their requirement and now waiting for the start of premium quality cold storage arrivals which will start from 15 June, 2023.
- The demand for Red Chilli exports is anticipated to decrease in May as buyers are currently waiting for cold-storage arrivals. However, there is expected to be a surge in demand in June and July, particularly for premium quality Red Chillies.
- AgriWatch expects, sowing for the upcoming season (2023-24) in Karnataka producing districts will commence by the end of June or in the first week of July. Due to the higher price range, there is a possibility that the area under Chilli cultivation may increase in the state.

- As summer vacation holidays have started, no arrivals were reported in the Guntur market. As we mentioned last week, the last picking is currently underway, resulting in weak supply pressure in the Warangal market due to weak demand. However, the Byadgi market is experiencing strong supply pressure due to arrivals from cold storage as well as inferior quality supply, with weak demand.
- Agriwatch predicts, there will be a decrease in arrivals in the cash markets in the coming week as most of the stocks are currently stored in cold storage and farmers and stockists are expecting prices to rise further starting in June.

|                      | Red Chilli Spot Prices Weekly Change, Loose Prices (Rs/Qtl) |                            |                                      |                    |                       |                        |                       |  |  |
|----------------------|-------------------------------------------------------------|----------------------------|--------------------------------------|--------------------|-----------------------|------------------------|-----------------------|--|--|
| State                | Centre                                                      | Grade                      | % Change<br>Over<br>Previous<br>Week | Today<br>19-May-23 | Week Ago<br>12-May-23 | Month Ago<br>19-Apr-23 | Year Ago<br>19-May-22 |  |  |
|                      |                                                             | NCDEX Quality              |                                      | Closed             | 18000                 | 19000                  | Closed                |  |  |
| Andhra<br>Bradesh Be |                                                             | LCA 334                    |                                      | Closed             | 21000                 | 21000                  | Closed                |  |  |
|                      | Guntur<br>Benchmark<br>market                               | Teja                       |                                      | Closed             | 23000                 | 22500                  | Closed                |  |  |
|                      |                                                             | No. 273                    |                                      | Closed             | 21000                 | 20000                  | Closed                |  |  |
|                      |                                                             | No. 5                      |                                      | Closed             | 22000                 | 22000                  | Closed                |  |  |
|                      |                                                             | Fatki                      |                                      | Closed             | 15000                 | 14000                  | Closed                |  |  |
|                      |                                                             | Byadgi                     |                                      | Closed             | 27000                 | 27000                  | Closed                |  |  |
|                      |                                                             | US 341                     |                                      | Closed             | 22000                 | 21500                  | Closed                |  |  |
|                      |                                                             | Denvor Delux               |                                      | Closed             | 22000                 | 20000                  | Closed                |  |  |
|                      |                                                             | Indam 5                    |                                      | Closed             | 22000                 | 21500                  | Closed                |  |  |
| Telangana            | Warangal                                                    | Теја                       | 0.94                                 | 21500              | 21300                 | 21800                  | 17000                 |  |  |
|                      |                                                             | Wonder Hot                 | 9.38                                 | 35000              | 32000                 | 32000                  | 26000                 |  |  |
|                      |                                                             | 341                        | -2.33                                | 21000              | 21500                 | 19700                  | 24000                 |  |  |
|                      |                                                             | Denvor Delux               | -2.33                                | 21000              | 21500                 | 21000                  | 23800                 |  |  |
|                      |                                                             | Paprika                    |                                      | NA                 | NA                    | 65000                  | 55000                 |  |  |
|                      |                                                             | Fatki                      | 7.69                                 | 14000              | 13000                 | 16500                  | 10000                 |  |  |
|                      | Khammam                                                     | Teja (Cold storage)        |                                      | Closed             | NA                    | NA                     | Closed                |  |  |
|                      |                                                             | Teja (Non-Cold<br>storage) |                                      | Closed             | 23000                 | 23000                  | Closed                |  |  |
| Madhya<br>Pradesh    | Bedia                                                       | No. 12                     | -3.57                                | 27000              | 28000                 | Closed                 | Closed                |  |  |
|                      |                                                             | Fatki                      | -2.94                                | 16500              | 17000                 | Closed                 | 13000                 |  |  |
|                      |                                                             | Jhankar                    |                                      | Closed             | 18000                 | Closed                 | 19000                 |  |  |
| Delhi                | New Delhi                                                   | Teja(Khamam)               | 1.96                                 | 26000              | 25500                 | 25500                  | 21800                 |  |  |
|                      |                                                             | LCA 334                    | Unch                                 | 24500              | 24500                 | 25000                  | 18500                 |  |  |
|                      |                                                             | Fatki                      | Unch                                 | 13000              | 13000                 | 14500                  | 7500                  |  |  |
| Karnataka            | Byadgi                                                      | 2043 Best                  | 6.06                                 | 35000              | 33000                 | 33000                  | 21000                 |  |  |
|                      |                                                             | 5531 Best                  | Unch                                 | 14000              | 14000                 | 15000                  | 16500                 |  |  |
|                      |                                                             | Dabbi Dlx Local            | -6.00                                | 47000              | 50000                 | 51000                  | 36500                 |  |  |