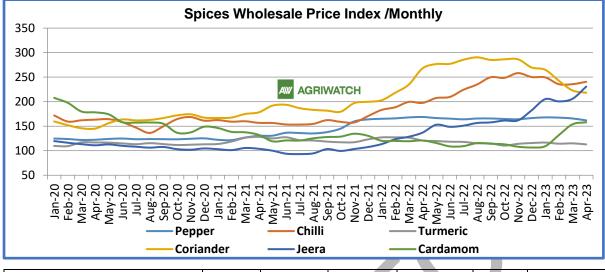

#### Spices Wholesale Price Index /Monthly

| Months                     | Pepper | Chilli | Turmeric | Coriander | Jeera | Cardamom |
|----------------------------|--------|--------|----------|-----------|-------|----------|
| Feb-23                     | 167.4  | 235.5  | 114.3    | 242.5     | 200.5 | 131.9    |
| Mar-23                     | 165.7  | 235.7  | 115      | 222.8     | 205.9 | 153.9    |
| Apr-23                     | 161.8  | 240.5  | 112.8    | 218.1     | 230.7 | 158      |
| Change Over Previous Month | -3.9   | 4.8    | -2.2     | -4.7      | 24.8  | 4.1      |

Source - MINISTRY OF COMMERCE & INDUSTRY. Base year - 2011-12