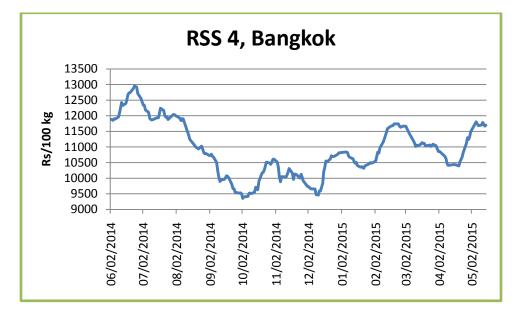

#### **International Development and Impact:**

| Centers      | Category        | Price (Rs | Cha      |     |
|--------------|-----------------|-----------|----------|-----|
|              |                 | 15.5.2015 | 8.5.2015 | Chg |
|              | RSS-1           | 11974     | 11959    | 15  |
|              | RSS-2           | 11860     | 11844    | 16  |
|              | RSS-3           | 11755     | 11739    | 16  |
| Bangkok      | RSS-4           | 11697     | 11682    | 15  |
|              | RSS-5           | 11611     | 11595    | 16  |
|              | SMR-20          | -         | -        | -   |
|              | Latex (60% drc) | -         | -        | -   |
| Kuala Lumpur | RSS-1           | -         | -        | -   |
|              | SMR-20          | 9649      | 9595     | 54  |
|              | Latex (60% drc) | 7952      | 7645     | 307 |

International Rubber Prices

The International prices inched-up once again on multiple factors during the week in review. This is for the second time which boosted after second half of December'14 followed by rain and flood concern in peninsular Malaysia and Southern part of Thailand.

However, the global NR prices are still low there is a steep fall in the prices during the year 2014. Benchmark TOCOM rubber futures has already marked a seven year low followed by weaker-thanexpected macroeconomic data from China.