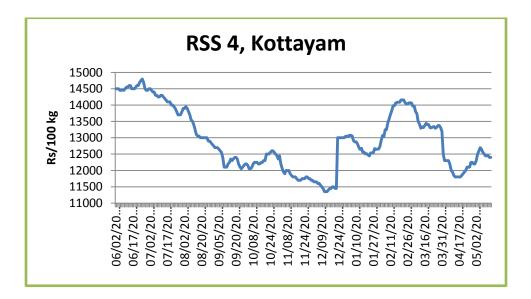

#### Domestic Rubber Prices

| Centers  | Category        | Price (Rs | Chg      |      |
|----------|-----------------|-----------|----------|------|
|          |                 | 15.5.2015 | 8.5.2015 | City |
| Kottayam | RSS-4           | 12400     | 12550    | -150 |
|          | RSS-5           | 12100     | 12000    | 100  |
|          | ISNR-20         | 11300     | 11200    | 100  |
|          | Latex (60% drc) | 9825      | 10460    | -635 |
| Cochin   | RSS-4           | 12400     | 12550    | -150 |
|          | RSS-5           | 12100     | 12000    | 100  |

Mixed trend featured in the domestic natural rubber (NR) in recent weeks. However, the rubber prices witnessed moderate gains which were limited by the bearish global factors, during week under review.

The domestic rubber prices are reeling under pressure and they are at multi-year lower (near 5 year low).

Sharp fall in crude in the international market, increased NR imports of above 25% in recent months, and overall rise in rubber output of 5% during the current fiscal contributed to the bears in the NR.