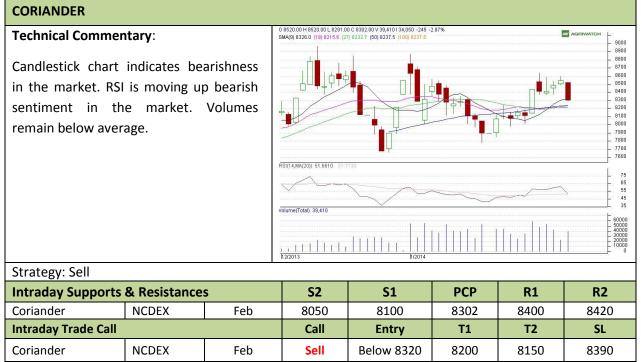

## **Commodity: Coriander Contract: February**

## **Exchange: NCDEX** Expiry: February 20<sup>th</sup>, 2014

Do not carry forward the position until the next day