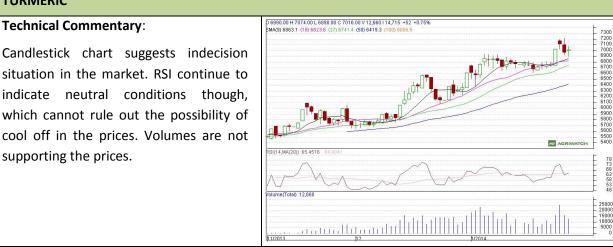

### **Commodity: Turmeric Contract: April**

**Technical Commentary:** 

supporting the prices.

TURMERIC

**Exchange: NCDEX** Expiry: April 18<sup>th</sup> 2014

#### Strategy: Wait PCP **S2 S1 R1 R2** Turmeric NCDEX 6750 6800 7016 7100 7140 Apr **Intraday Trade Call** Call Т2 Entry **T1** SL NCDEX Wait Turmeric Apr -------

Do not carry forward the position until the next day.