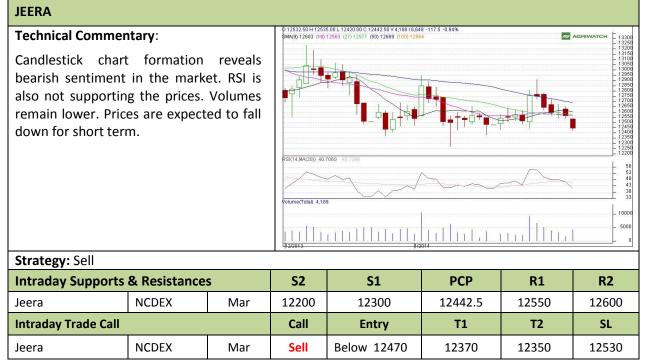

#### Commodity: Jeera (Cumin Seed) Contract: March

#### Exchange: NCDEX Expiry: March 20<sup>th</sup>, 2014

Do not carry forward the position until the next day