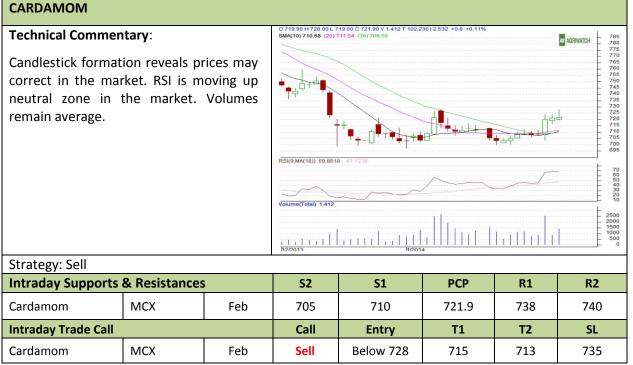

#### Commodity: Cardamom

**Contract: February** 

Exchange: MCX Expiry: February 15<sup>th</sup>, 2014

Do not carry forward the position until the next day