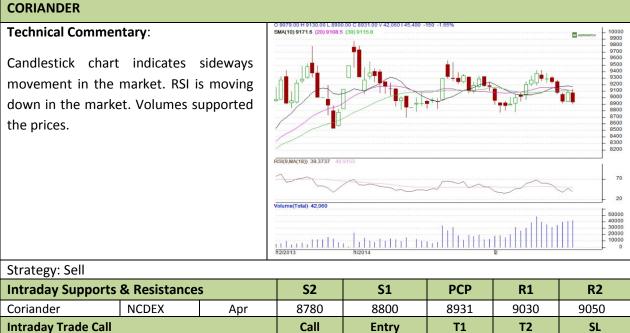

#### Commodity: Coriander Contract: April

Coriander

# Exchange: NCDEX Expiry: April 18<sup>th</sup>, 2014

Sell

Below 8953

8830

8800

9015

Do not carry forward the position until the next day

Apr

NCDEX