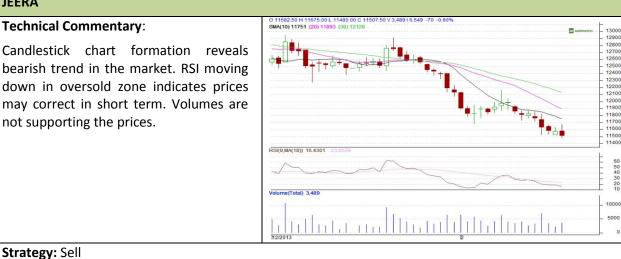

#### **Commodity: Jeera (Cumin Seed)**

#### **Contract: March**

**Technical Commentary:** 

not supporting the prices.

**JEERA** 

#### **Exchange: NCDEX** Expiry: March 20<sup>th</sup>, 2014

| Strategy: Sell                  |       |     |       |             |         |       |       |
|---------------------------------|-------|-----|-------|-------------|---------|-------|-------|
| Intraday Supports & Resistances |       |     | S2    | S1          | РСР     | R1    | R2    |
| Jeera                           | NCDEX | Mar | 11350 | 11380       | 11507.5 | 11600 | 11650 |
| Intraday Trade Call             |       |     | Call  | Entry       | T1      | T2    | SL    |
| Jeera                           | NCDEX | Mar | Sell  | Below 11520 | 11400   | 11380 | 11580 |
|                                 |       |     |       |             |         |       |       |

Do not carry forward the position until the next day