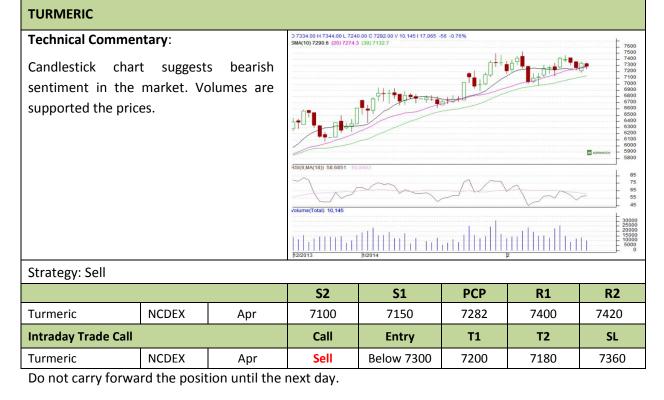

### **Commodity: Turmeric**

#### Contract: April

#### Exchange: NCDEX Expiry: April 18<sup>th</sup> 2014