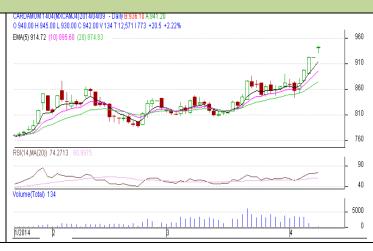

#### **Commodity: Cardamom**

#### **Contract: April** CARDAMOM

### **Technical Commentary:**

Candlestick formation reveals indecision sentiment in the market. RSI is moving up neutral zone in the market indicates prices may go up in short term. Volumes are supporting the prices.

#### **Exchange: MCX** Expiry: April 15<sup>th</sup>, 2014

| Strategy: wait                  |     |      |       |     |       |     |     |  |
|---------------------------------|-----|------|-------|-----|-------|-----|-----|--|
| Intraday Supports & Resistances |     |      | S2    | S1  | РСР   | R1  | R2  |  |
| Cardamom                        | МСХ | Apr  | 905   | 910 | 921.5 | 925 | 930 |  |
| Intraday Trade Call             |     | Call | Entry | T1  | T2    | SL  |     |  |
| Cardamom                        | MCX | Apr  | wait  | -   | -     | -   | -   |  |

Do not carry forward the position until the next day