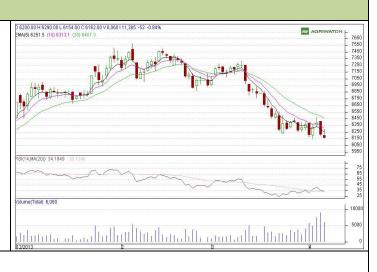

## **Commodity: Turmeric**

#### **Contract: May**

#### TURMERIC

#### **Technical Commentary:**

Candlestick chart suggests range bound movement in the market. Volumes are supporting the prices. RSI is moving down in neutral zone in the market, prices may go down in short term.

# Strategy: Sell

|                     |       |     | S2   | \$1        | РСР  | R1   | R2   |
|---------------------|-------|-----|------|------------|------|------|------|
| Turmeric            | NCDEX | May | 6000 | 6050       | 6162 | 6220 | 6250 |
| Intraday Trade Call |       |     | Call | Entry      | T1   | Т2   | SL   |
| Turmeric            | NCDEX | May | Sell | Below 6170 | 6090 | 6070 | 6210 |

Do not carry forward the position until the next day.