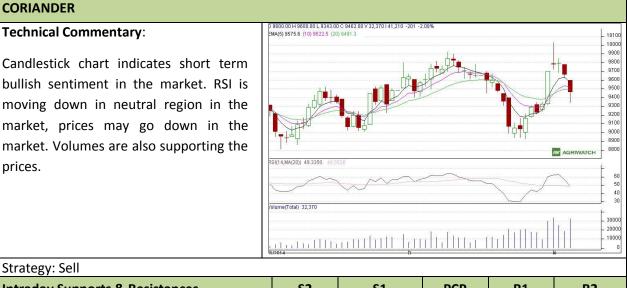

## **Commodity: Coriander**

**Technical Commentary:** 

## **Contract: May CORIANDER**

prices.

#### **Exchange: NCDEX** Expiry: May 20<sup>th</sup>, 2014

| Strategy: Sell                  |       |     |      |            |      |      |      |  |
|---------------------------------|-------|-----|------|------------|------|------|------|--|
| Intraday Supports & Resistances |       |     | S2   | S1         | РСР  | R1   | R2   |  |
| Coriander                       | NCDEX | May | 9600 | 9650       | 9651 | 9800 | 9850 |  |
| Intraday Trade Call             |       |     | Call | Entry      | T1   | T2   | SL   |  |
| Coriander                       | NCDEX | May | Buy  | Above 9685 | 9735 | 9780 | 9655 |  |

Do not carry forward the position until the next day