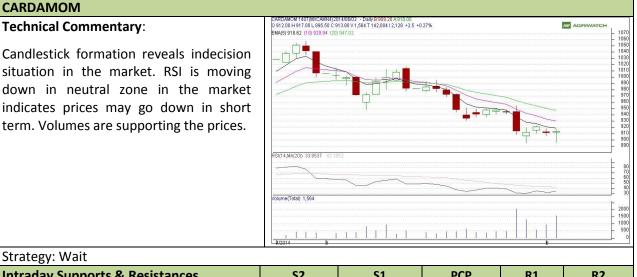

## **Commodity: Cardamom**

**Technical Commentary:** 

#### **Contract: July** CARDAMOM

**Exchange: MCX** Expiry: July 15<sup>th</sup>, 2014

| Strategy: Wait                                      |     |      |       |           |       |     |     |  |  |
|-----------------------------------------------------|-----|------|-------|-----------|-------|-----|-----|--|--|
| Intraday Supports & Resistances                     |     |      | S2    | <b>S1</b> | РСР   | R1  | R2  |  |  |
| Cardamom                                            | МСХ | July | 880   | 890       | 913.8 | 928 | 930 |  |  |
| Intraday Trade Call                                 |     | Call | Entry | T1        | T2    | SL  |     |  |  |
| Cardamom                                            | МСХ | July | Wait  |           |       |     |     |  |  |
| De net serve familie de nesitie contilate prest des |     |      |       |           |       |     |     |  |  |