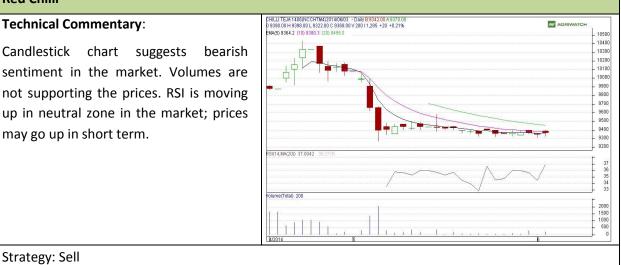

# **Commodity: Red Chilli**

## Strategy: Sell

|                     |       |      | S2    | <b>S1</b>  | РСР  | R1   | R2   |
|---------------------|-------|------|-------|------------|------|------|------|
| Red chilli          | NCDEX | June | 9250  | 9270       | 9368 | 9410 | 9420 |
| Intraday Trade Call |       | Call | Entry | T1         | T2   | SL   |      |
| Red chilli          | NCDEX | June | Sell  | Below 9375 | 9330 | 9320 | 9400 |