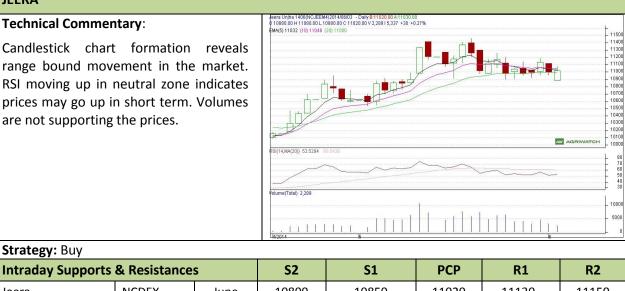

# Commodity: Jeera (Cumin Seed)

**Contract: June** 

**JEERA** 

# Exchange: NCDEX Expiry: June 20<sup>th</sup>, 2014

| Intraday Supports & Resistances |       |      | S2    | S1          | РСР   | R1    | R2    |
|---------------------------------|-------|------|-------|-------------|-------|-------|-------|
| Jeera                           | NCDEX | June | 10800 | 10850       | 11020 | 11130 | 11150 |
| Intraday Trade Call             |       | Call | Entry | T1          | T2    | SL    |       |
| Jeera                           | NCDEX | June | Buy   | Above 10940 | 11060 | 11100 | 10880 |