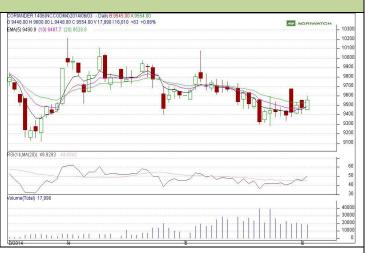

## **Commodity: Coriander**

### Contract: June

#### CORIANDER

#### **Technical Commentary**:

Candlestick chart indicates range bound movement in the market. RSI is moving up in neutral region in the market, prices may go up in the market. Volumes are not supporting the prices.

| Strategy: Buy                   |       |      |       |            |      |      |      |
|---------------------------------|-------|------|-------|------------|------|------|------|
| Intraday Supports & Resistances |       |      | S2    | \$1        | РСР  | R1   | R2   |
| Coriander                       | NCDEX | June | 9400  | 9450       | 9554 | 9670 | 9700 |
| Intraday Trade Call             |       | Call | Entry | T1         | T2   | SL   |      |
| Coriander                       | NCDEX | June | Buy   | Above 9530 | 9640 | 9660 | 9470 |
|                                 | 1.1   |      |       |            |      |      |      |