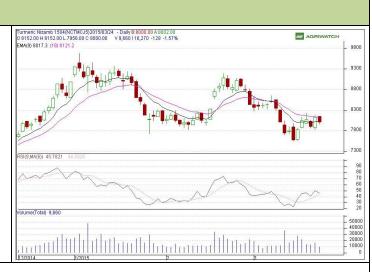

|  |  |
| Chilli                                              | NCDEX | Apr |      | 8300       | 8450 | 8520 | 8550 |  |  |
| Intraday Trade Call                                 |       |     | Call | Entry      | T1   | T2   | SL   |  |  |
| Chilli                                              | NCDEX | Apr | Sell | Below 8500 | 8400 | 8350 | 8550 |  |  |
| Do not come for word the position with the post day |       |     |      |            |      |      |      |  |  |

Do not carry forward the position until the next day

## Commodity: Turmeric Contract: Apr

# TURMERIC

#### Technical Commentary:

Candlestick chart indicates range bound movement in the market. Volumes are not supporting the falling prices. RSI is moving down in neutral zone indicates prices may go down in the market.



Exchange: NCDEX Expiry: Apr 20<sup>th</sup> 2014

| Strategy: Sell      |       |     |      |            |      |      |      |  |
|---------------------|-------|-----|------|------------|------|------|------|--|
|                     |       |     | S2   | S1         | РСР  | R1   | R2   |  |
| Turmeric            | NCDEX | Apr | 7600 | 7700       | 8000 | 8150 | 8200 |  |
| Intraday Trade Call |       |     | Call | Entry      | T1   | T2   | SL   |  |
| Turmeric            | NCDEX | Apr | Sell | Below 8030 | 7830 | 7700 | 8130 |  |

Do not carry forward the position until the next day.



### **Commodity: Coriander**

**Technical Commentary:** 

correct in short term.

chart

indicates

#### **Contract: Apr**

**CORIANDER** 

Candlestick

# **Exchange: NCDEX** Expiry: Apr 20<sup>th</