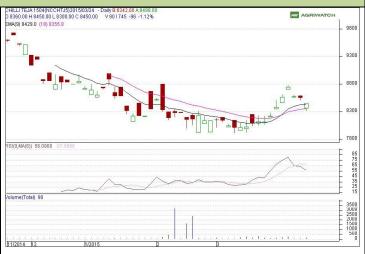

#### Technical Commentary:

Candlestick chart indicates range bound movement in the market. Volumes are not supporting the falling prices. RSI is moving down in neutral zone indicates prices may go down in the market.