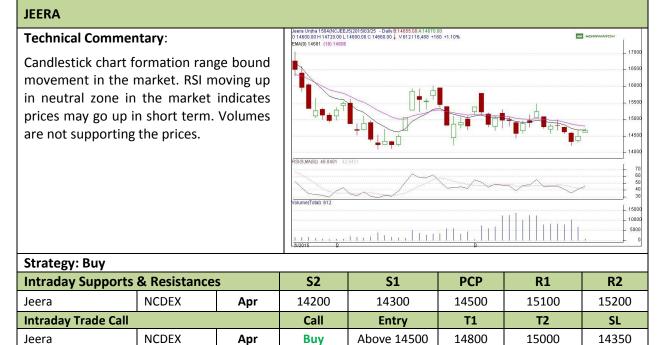

# **Commodity: Jeera (Cumin Seed)**

**Contract: Apr** 

#### Technical Commentary:

Candlestick chart indicates range bound movement in the market. Volumes are not supporting the falling prices. RSI is moving down in neutral zone indicates prices may go down in the market.

# **Exchange: NCDEX** Expiry: Apr 20<sup>th</sup>, 2014

Do not carry forward the position until the next day