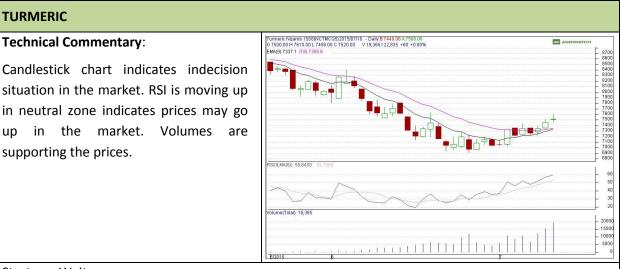

# **Commodity: Turmeric**

**Technical Commentary:** 

supporting the prices.

**Contract: Aug** 

TURMERIC

## Exchange: NCDEX Expiry: Aug 20<sup>th</sup> 2015

# Strategy: Wait

|                     |       |     | S2   | <b>S1</b> | РСР  | R1   | R2   |
|---------------------|-------|-----|------|-----------|------|------|------|
| Turmeric            | NCDEX | Aug | 7300 | 7400      | 7520 | 7600 | 7700 |
| Intraday Trade Call |       |     | Call | Entry     | T1   | T2   | SL   |
| Turmeric            | NCDEX | Aug | Wait |           |      |      |      |