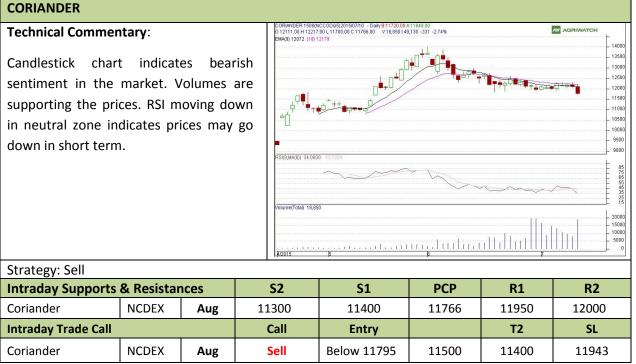

#### **Commodity: Coriander**

#### Contract: Aug

### Exchange: NCDEX Expiry: Aug 20<sup>th</sup>, 2015

Do not carry forward the position until the next day