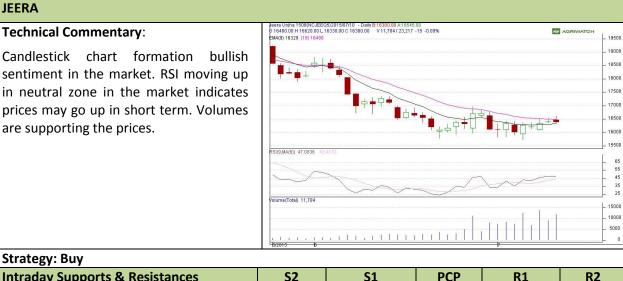

# Commodity: Jeera (Cumin Seed)

Contract: Aug

#### Exchange: NCDEX Expiry: Aug 20<sup>th</sup>, 2015

| Intraday Supports & Resistances |       |     | S2    | <b>S1</b>   | РСР   | R1    | R2    |
|---------------------------------|-------|-----|-------|-------------|-------|-------|-------|
| Jeera                           | NCDEX | Aug | 16100 | 16200       | 16380 | 16720 | 16750 |
| Intraday Trade Call             |       |     | Call  | Entry       | T1    | T2    | SL    |
| Jeera                           | NCDEX | Aug | Buy   | Above 16350 | 16600 | 16700 | 16225 |

Do not carry forward the position until the next day