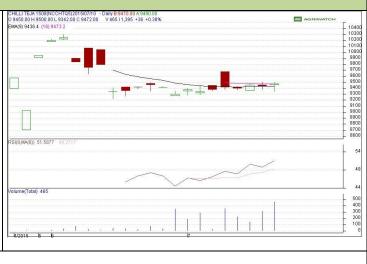

# **Commodity: Chilli**

#### **Contract: Aug CHILLI**

**Exchange: NCDEX** Expiry: Aug 20<sup>th</sup>, 2015

# **Technical Commentary:**

Candlestick chart indicates range bound movement in the market. Volumes are supporting the prices. RSI is moving up in neutral zone indicates prices may go up for short term in the market.

#### Strategy: Wait **Intraday Supports & Resistances S2 S1** PCP **R1 R2** Chilli NCDEX July 9200 9300 9472 9570 9600 Intraday Trade Call Call Entry T1 T2 SL NCDEX Chilli July Wait ------------

Do not carry forward the position until the next day