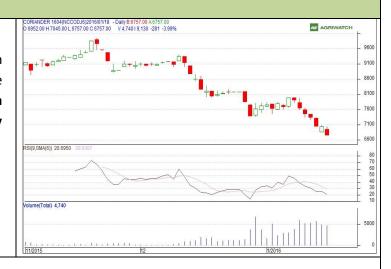

### **CORIANDER**

### **Technical Commentary:**

Candlestick chart indicates bearish sentiment in the market. Volumes are supporting the prices. **RSI moving down** in oversold zone indicates prices may correct in short term.

Strategy: Sell

| Intraday Supports & Resistances |       |     | <b>S2</b> | <b>S1</b>  | PCP  | R1   | R2   |
|---------------------------------|-------|-----|-----------|------------|------|------|------|
| Coriander                       | NCDEX | Apr | 6200      | 6400       | 6757 | 6950 | 7000 |
| Intraday Trade Call             |       |     | Call      | Entry      | T1   | T2   | SL   |
| Coriander                       | NCDEX | Apr | Sell      | Below 6757 | 6500 | 6400 | 6911 |