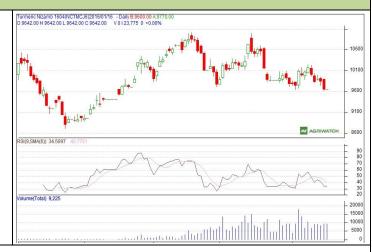

Commodity: Turmeric Exchange: NCDEX
Contract: Apr Expiry: Apr 20<sup>th</sup> 2016

## TURMERIC Technical Commentary:

Candlestick chart pattern indicates bearish sentiment in the market. RSI is moving down in oversold zone indicates prices may correct in the market. Volumes are supporting the prices.

Strategy: Sell

|                     |       |     | <b>S2</b> | <b>S1</b>  | PCP  | R1   | R2   |
|---------------------|-------|-----|-----------|------------|------|------|------|
| Turmeric            | NCDEX | Apr | 8500      | 8900       | 9258 | 9450 | 9500 |
| Intraday Trade Call |       |     | Call      | Entry      | T1   | T2   | SL   |
| Turmeric            | NCDEX | Apr | Sell      | Below 9258 | 9000 | 8900 | 9412 |