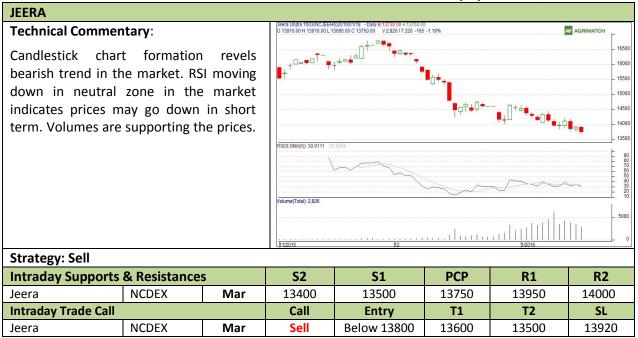

Do not carry forward the position until the next day

Commodity: Jeera (Cumin Seed) Exchange: NCDEX
Contract: Mar Expiry: Mar 18<sup>th</sup>, 2016

Do not carry forward the position until the next day

Commodity: Cardamom Exchange: MCX
Contract: Feb Expiry: Feb 15<sup>th</sup>, 2016