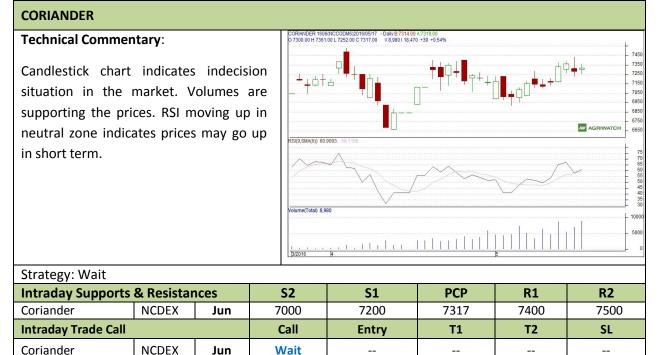

#### **Commodity: Coriander Contract: Jun**

Turmeric

Coriander

#### **Exchange: NCDEX** Expiry: Jun 20<sup>th</sup>, 2016

8250

8300

8010

--

---

--

--

Do not carry forward the position until the next day

Jun

Wait