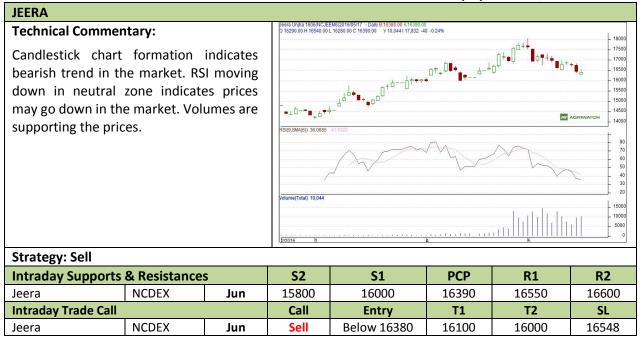

#### **Commodity: Jeera (Cumin Seed)**

**Contract: Jun** 

#### **Exchange: NCDEX** Expiry: Jun 20<sup>th</sup>, 2016

Do not carry forward the position until the next day