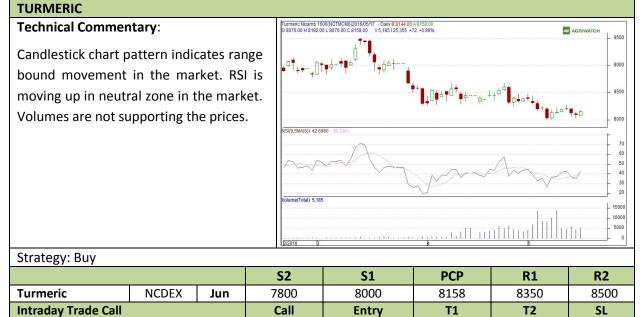

#### **Commodity: Turmeric**

### **Contract: Jun**

**Exchange: NCDEX** Expiry: Jun 20<sup>th</sup> 2016

Above 8100

Do not carry forward the position until the next day.

Jun

Buy

NCDEX