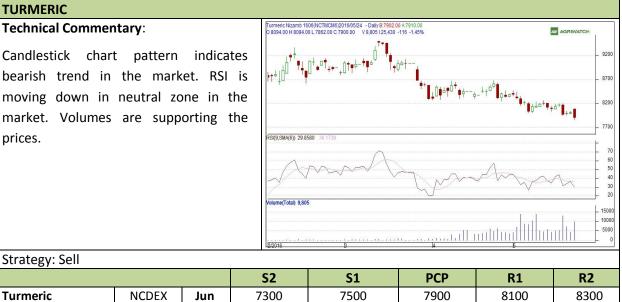

#### **Commodity: Turmeric**

#### **Contract: Jun** TURMERIC

prices.

Turmeric

Turmeric

**Exchange: NCDEX** Expiry: Jun 20<sup>th</sup> 2016

Entry

Below 7900

Call

Sell

Do not carry forward the position until the next day.

Jun

NCDEX

| Strategy: Sell                  |       |     |      |            |      |      |      |
|---------------------------------|-------|-----|------|------------|------|------|------|
| Intraday Supports & Resistances |       |     | S2   | <b>S1</b>  | РСР  | R1   | R2   |
| Coriander                       | NCDEX | Jun | 6500 | 6600       | 6848 | 7000 | 7100 |
| Intraday Trade Call             |       |     | Call | Entry      | T1   | T2   | SL   |
| Coriander                       | NCDEX | Jun | Sell | Below 6870 | 6700 | 6600 | 6972 |