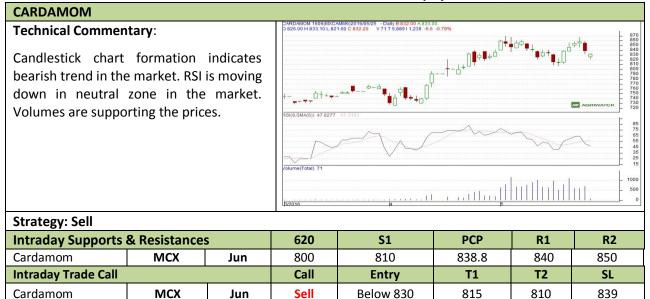

### Commodity: Cardamom

**Contract: Jun** 

#### Exchange: MCX Expiry: Jun 15<sup>th</sup>, 2016

Do not carry forward the position until the next day