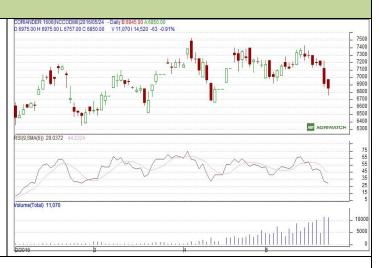

## **Commodity: Coriander**

#### **Exchange: NCDEX** Expiry: Jun 20<sup>th</sup>, 2016

Τ1

7600

Т2

7500

SL

8080

**Contract: Jun CORIANDER** 

**Intraday Trade Call** 

#### **Technical Commentary:**

Candlestick chart indicates bearish sentiment in the market. Volumes are supporting the prices. RSI moving down in oversold zone indicates prices may go correct in short term.

| Strategy: Sell                  |       |     |      |            |      |      |      |
|---------------------------------|-------|-----|------|------------|------|------|------|
| Intraday Supports & Resistances |       |     | S2   | <b>S1</b>  | РСР  | R1   | R2   |
| Coriander                       | NCDEX | Jun | 6500 | 6600       | 6848 | 7000 | 7100 |
| Intraday Trade Call             |       |     | Call | Entry      | T1   | T2   | SL   |
| Coriander                       | NCDEX | Jun | Sell | Below 6870 | 6700 | 6600 | 6972 |

Do not carry forward the position until the next day