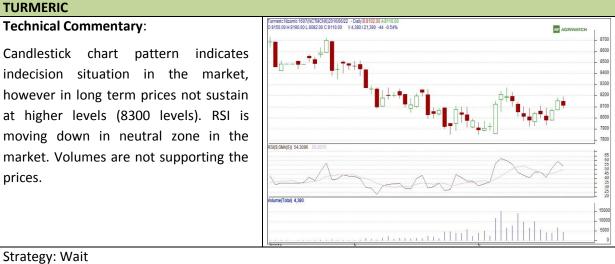

# **Commodity: Turmeric**

**Technical Commentary:** 

### **Contract: July** TURMERIC

**Exchange: NCDEX** Expiry: July 20<sup>th</sup> 2016

**Exchange: NCDEX** 

Strategy: Wait

prices.

|                     |       |      | S2   | <b>S1</b> | РСР  | R1   | R2   |
|---------------------|-------|------|------|-----------|------|------|------|
| Turmeric            | NCDEX | July | 7900 | 8000      | 8110 | 8200 | 8300 |
| Intraday Trade Call |       |      | Call | Entry     | T1   | T2   | SL   |
| Turmeric            | NCDEX | July | Wait |           |      |      |      |

Do not carry forward the position until the next day.