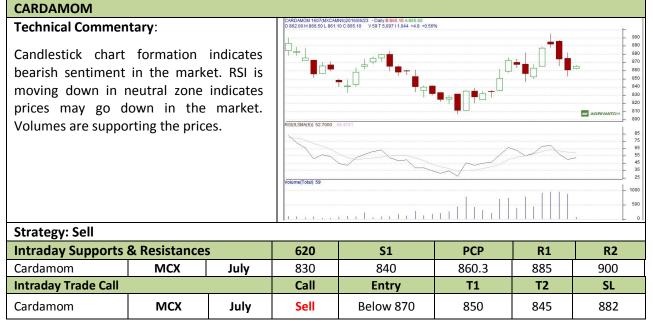

## **Commodity: Cardamom**

**Contract: July** 

## Exchange: MCX Expiry: July 15<sup>th</sup>, 2016

Do not carry forward the position until the next day