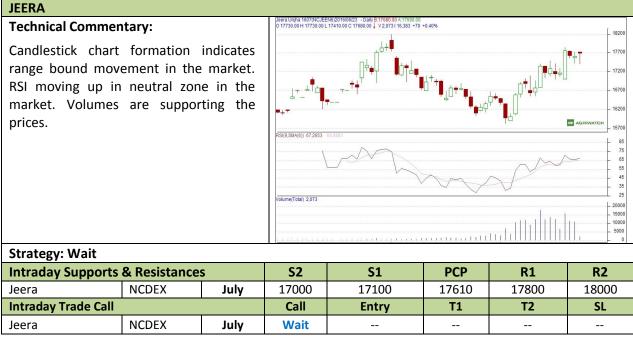

#### Commodity: Jeera (Cumin Seed) Contract: July

#### Exchange: NCDEX Expiry: July 20<sup>th</sup>, 2016

Do not carry forward the position until the next day