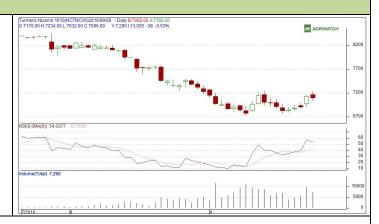

## TURMERIC Technical Commentary:

Candlestick chart pattern indicates indecision situation in the market. RSI is moving down in neutral region indicates prices may go down in short term. Volumes are supporting the prices.

Strategy: Wait

|                     |       |     | S2   | <b>S1</b> | PCP  | R1   | R2   |
|---------------------|-------|-----|------|-----------|------|------|------|
| Turmeric            | NCDEX | Oct | 6800 | 7000      | 7096 | 7300 | 7400 |
| Intraday Trade Call |       |     | Call | Entry     | T1   | T2   | SL   |
| Turmeric            | NCDEX | Oct | Wait |           |      |      |      |