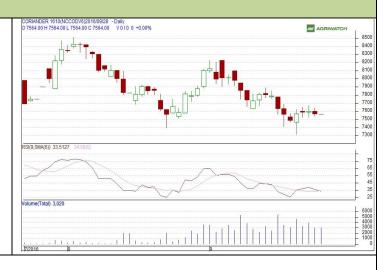

#### **Technical Commentary:**

Candlestick chart indicates indecision situation in the market. Volumes are supporting the prices. RSI moving down in neutral zone indicates prices may go down in the market.

Strategy: Wait

| Intraday Supports & Resistances |       |     | S2   | <b>S1</b> | PCP  | R1   | R2   |
|---------------------------------|-------|-----|------|-----------|------|------|------|
| Coriander                       | NCDEX | Oct | 7400 | 7500      | 7564 | 7700 | 7800 |
| Intraday Trade Call             |       |     | Call | Entry     | T1   | T2   | SL   |
| Coriander                       | NCDEX | Oct | Wait |           |      |      |      |