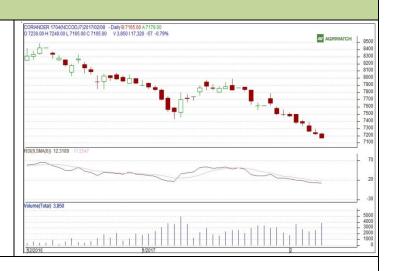

#### **CORIANDER**

### **Technical Commentary:**

Candlestick chart indicates bearish sentiment in the market. Volumes are supporting the prices. RSI moving down in oversold zone indicates prices may correct in the market.

Strategy: Sell

| Intraday Supports & Resistances |       |     | S2   | S1         | PCP  | R1   | R2   |
|---------------------------------|-------|-----|------|------------|------|------|------|
| Coriander                       | NCDEX | Apr | 6500 | 6800       | 7165 | 7300 | 7400 |
| Intraday Trade Call             |       |     | Call | Entry      | T1   | T2   | SL   |
| Coriander                       | NCDEX | Apr | Sell | Below 7165 | 7000 | 6900 | 7264 |