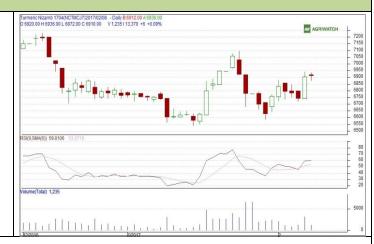

# **TURMERIC**

## **Technical Commentary**:

Candlestick chart pattern indicates indecision situation in the market. RSI is moving up in neutral region indicates prices may go up in short term. Volumes are not supporting the prices.

Strategy: Wait

|                     |       |     | S2   | <b>S1</b> | PCP  | R1   | R2   |  |  |  |
|---------------------|-------|-----|------|-----------|------|------|------|--|--|--|
| Turmeric            | NCDEX | Apr | 6600 | 6800      | 6910 | 7100 | 7200 |  |  |  |
| Intraday Trade Call |       |     | Call | Entry     | T1   | T2   | SL   |  |  |  |
| Turmeric            | NCDEX | Apr | Wait |           |      |      |      |  |  |  |