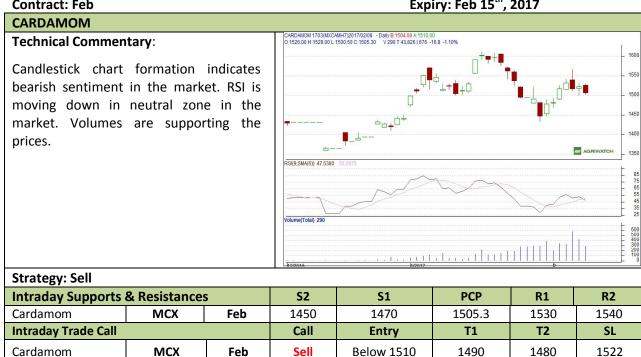

Do not carry forward the position until the next day

Commodity: Jeera (Cumin Seed) Exchange: NCDEX
Contract: Mar Expiry: Mar 20<sup>th</sup>, 2017

Do not carry forward the position until the next day

Commodity: Cardamom Exchange: MCX
Contract: Feb Expiry: Feb 15<sup>th</sup>, 2017