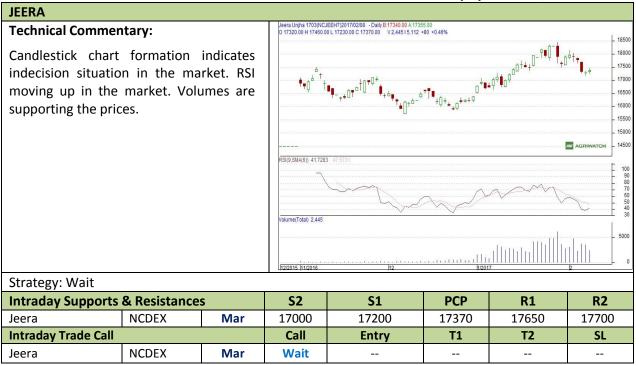

Do not carry forward the position until the next day

Commodity: Jeera (Cumin Seed) Exchange: NCDEX
Contract: Mar Expiry: Mar 20<sup>th</sup>, 2017

Do not carry forward the position until the next day

Commodity: Cardamom Exchange: MCX
Contract: Feb Expiry: Feb 15<sup>th</sup>, 2017