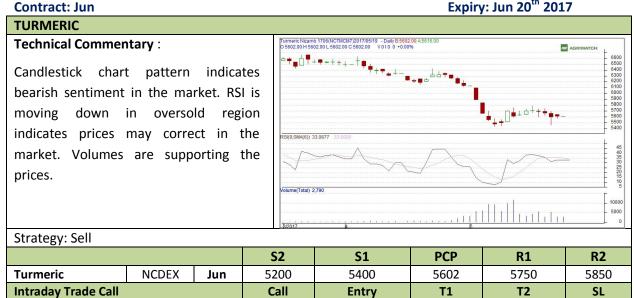

### **Commodity: Turmeric**

### **Exchange: NCDEX** Expiry: Jun 20<sup>th</sup> 2017

5450

5740

Below 5650

Do not carry forward the position until the next day.

Jun

Sell

NCDEX