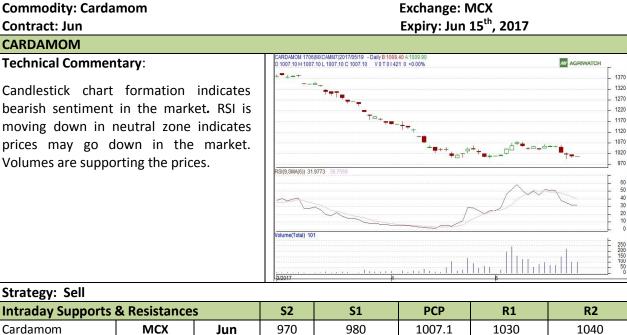

## **Commodity: Cardamom**

**Intraday Trade Call** 

**Intraday Trade Call** 

Cardamom

Jeera

Call

Sell

Jun

Entry

Below 1010

MCX Do not carry forward the position until the next day