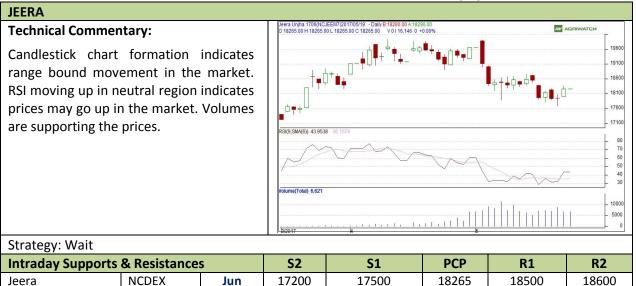

### **Commodity: Jeera (Cumin Seed) Contract: Jun**

### **Exchange: NCDEX** Expiry: Jun 20<sup>th</sup>, 2017

T1

--

T2

---

Т2

980

T1

990

SL

--

1220 1170

1120 1070

1020

970

SL

1022

Call

Wait

Jun

Entry --

| Do not carry forward | the position | until the ne | vsh txe |
|----------------------|--------------|--------------|---------|

NCDEX