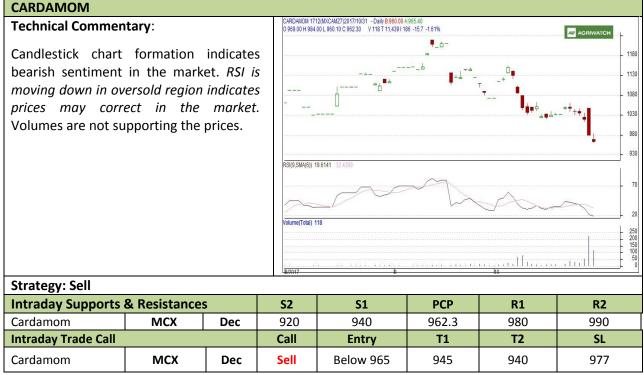

#### **Commodity: Cardamom**

## Contract: Dec

Exchange: MCX Expiry: Dec 15<sup>th</sup>, 2017

Do not carry forward the position until the next day