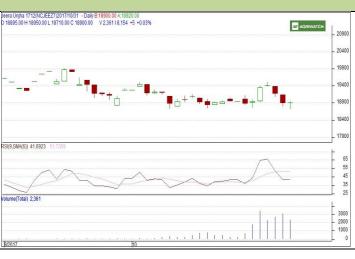

# **Commodity: Jeera (Cumin Seed)**

| Contract: | Dec |
|-----------|-----|
| JEERA     |     |

## **Technical Commentary:**

Candlestick chart formation indicates indecision situation in the market. RSI moving down in neutral region indicates prices may go down in the market. Volumes are supporting the prices. 18700 is initial strong support level, if it breaks than prices will go down.

**Exchange: NCDEX** Expiry: Dec 20<sup>th</sup>, 2017

| Strategy: Wait                  |       |     |       |           |       |       |       |  |  |  |
|---------------------------------|-------|-----|-------|-----------|-------|-------|-------|--|--|--|
| Intraday Supports & Resistances |       |     | S2    | <b>S1</b> | РСР   | R1    | R2    |  |  |  |
| Jeera                           | NCDEX | Dec | 18400 | 18600     | 18900 | 19300 | 19400 |  |  |  |
| Intraday Trade Call             |       |     | Call  | Entry     | T1    | T2    | SL    |  |  |  |
| Jeera                           | NCDEX | Dec | Wait  |           |       |       |       |  |  |  |