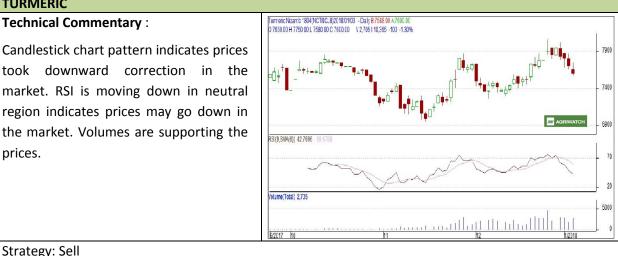

#### **Contract: Apr** TURMERIC

prices.

**Exchange: NCDEX** Expiry: Apr 20<sup>th</sup> 2018

Strategy: Sell **S2 S1** PCP **R1 R2** NCDEX 7300 7400 7600 7800 7900 Turmeric Apr Intraday Trade Call Call Entry T1 Т2 SL NCDEX Turmeric Apr Sell Below 7650 7490 7400 7746