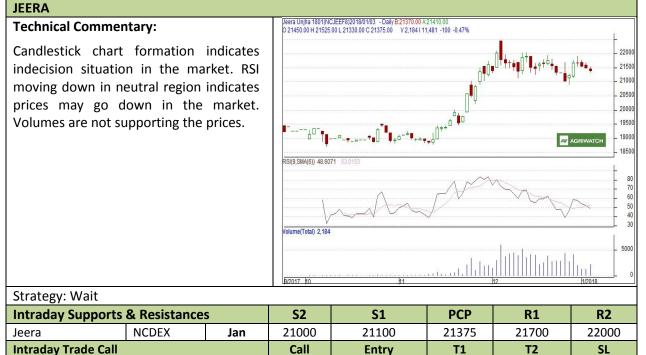

## **Exchange: NCDEX** Expiry: Jan 19<sup>th</sup>, 2018

**Contract: Jan** 

Jeera

Wait

Entry

--

T1

--

T2

---

--

Do not carry forward the position until the next day

Jan

NCDEX