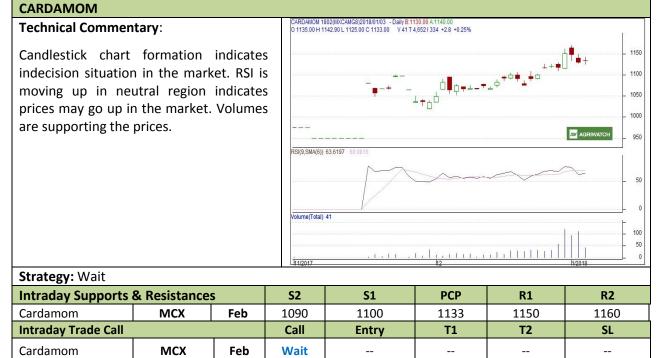

#### **Commodity: Cardamom**

# Contract: Feb

Exchange: MCX Expiry: Feb 15<sup>th</sup>, 2018

Do not carry forward the position until the next day