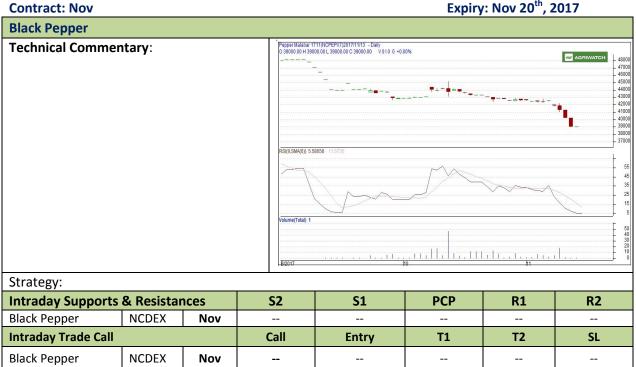

#### **Commodity: Black Pepper**

#### **Exchange: NCDEX** Expiry: Nov 20<sup>th</sup>, 2017

Do not carry forward the position until the next day