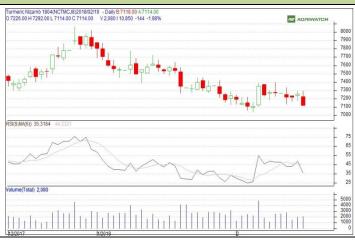

## **Commodity: Turmeric**

**Technical Commentary :** 

Contract: Apr TURMERIC

## Exchange: NCDEX Expiry: Apr 20<sup>th</sup> 2018

Candlestick chart pattern indicates bearish sentiment in the market. RSI is moving down in neutral region indicates prices may go down in the market. Volumes are not supporting the prices.

| Strategy: Sell      |       |     |      |            |      |      |      |
|---------------------|-------|-----|------|------------|------|------|------|
|                     |       |     | S2   | <b>S1</b>  | РСР  | R1   | R2   |
| Turmeric            | NCDEX | Apr | 6800 | 6900       | 7114 | 7200 | 7300 |
| Intraday Trade Call |       |     | Call | Entry      | T1   | T2   | SL   |
| Turmeric            | NCDEX | Apr | Sell | Below 7114 | 7000 | 6950 | 7182 |
|                     |       |     |      |            |      |      |      |

Do not carry forward the position until the next day.

Do not carry forward the position until the next day