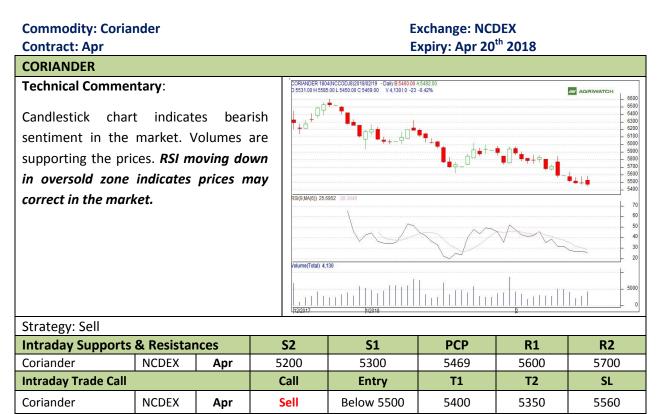

## Commodity: Jeera (Cumin Seed)

## Exchange: NCDEX Expiry: Mar 20<sup>th</sup>, 2018