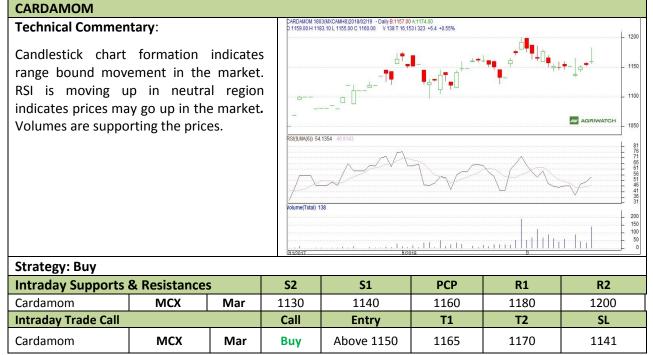

## Commodity: Cardamom

**Contract: Mar** 

## Exchange: MCX Expiry: Mar 15<sup>th</sup>, 2018

Do not carry forward the position until the next day