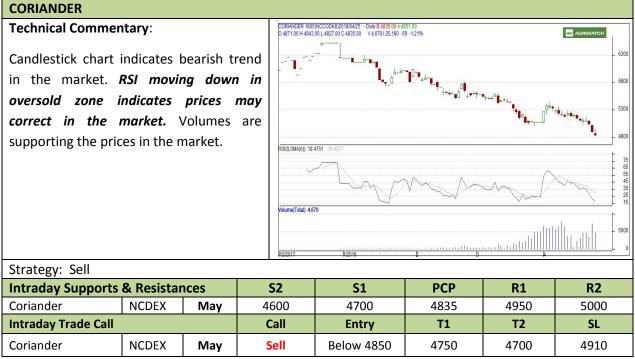

# **Commodity: Coriander**

**Contract: May** 

Turmeric

# Exchange: NCDEX Expiry: May 18<sup>th</sup> 2018

7060

6728

7000

Do not carry forward the position until the next day