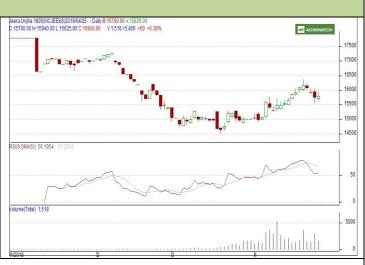

# **Commodity: Jeera (Cumin Seed)**

#### **Contract: May** JEERA

# **Technical Commentary:**

Candlestick chart formation indicates prices downward correction in the market from higher levels. RSI moving down in neutral region indicates prices may go down in the market. Volumes are not supporting the prices in the market.

| Strategy: Sell                  |       |     |           |             |       |       |       |  |  |  |
|---------------------------------|-------|-----|-----------|-------------|-------|-------|-------|--|--|--|
| Intraday Supports & Resistances |       | S2  | <b>S1</b> | РСР         | R1    | R2    |       |  |  |  |
| Jeera                           | NCDEX | May | 15400     | 15500       | 15800 | 16100 | 16200 |  |  |  |
| Intraday Trade C                | Call  |     |           |             |       |       |       |  |  |  |
| Jeera                           | NCDEX | May | Sell      | Below 15850 | 15600 | 15500 | 16000 |  |  |  |

Do not carry forward the position until the next day