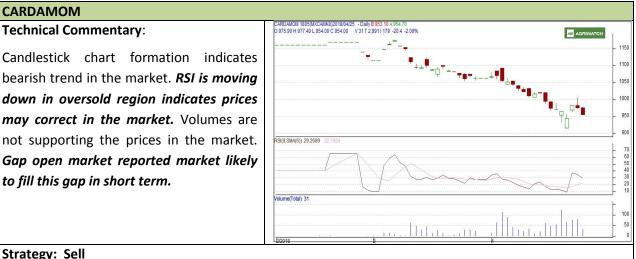

# **Commodity: Cardamom**

**Contract: May** 

**Technical Commentary:** 

to fill this gap in short term.

CARDAMOM

#### **Exchange: MCX** Expiry: May 15<sup>th</sup>, 2018

| Strategy: Sell                  |     |     |      |           |     |     |     |  |  |  |  |
|---------------------------------|-----|-----|------|-----------|-----|-----|-----|--|--|--|--|
| Intraday Supports & Resistances |     |     | S2   | <b>S1</b> | РСР | R1  | R2  |  |  |  |  |
| Cardamom                        | MCX | May | 920  | 930       | 954 | 970 | 980 |  |  |  |  |
| Intraday Trade Call             |     |     | Call | Entry     | T1  | T2  | SL  |  |  |  |  |
| Cardamom                        | МСХ | May | Sell | Below 955 | 940 | 935 | 964 |  |  |  |  |

Do not carry forward the position until the next day