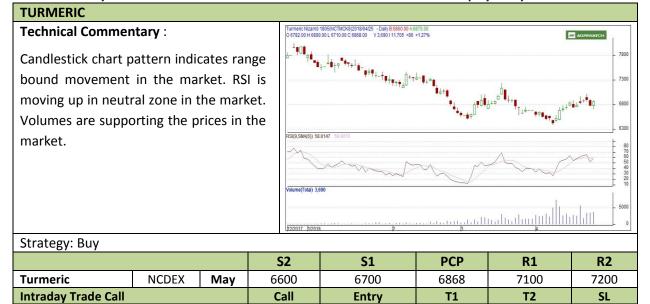

# **Commodity: Turmeric**

**Contract: May** 

# Exchange: NCDEX Expiry: May 18<sup>th</sup> 2018

Above 6830

Do not carry forward the position until the next day.

May

**Buy** 

NCDEX