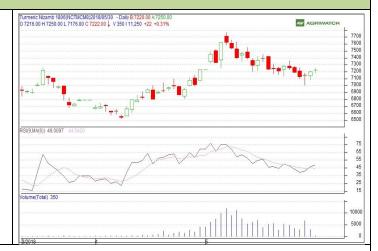

Commodity: Turmeric Exchange: NCDEX
Contract: Jun Expiry:Jun20<sup>th</sup>2018

## TURMERIC Technical Commentary:

Candlestick chart pattern indicates prices trying to support in the market. RSI is moving up in neutral zone. Volumes are supporting the prices in the spot market.

Strategy: Buy

|                     |       |     | S2   | <b>S1</b>  | PCP  | R1   | R2   |
|---------------------|-------|-----|------|------------|------|------|------|
| Turmeric            | NCDEX | Jun | 6900 | 7000       | 7200 | 7400 | 7500 |
| Intraday Trade Call |       |     | Call | Entry      | T1   | T2   | SL   |
| Turmeric            | NCDEX | Jun | Buy  | Above 7150 | 7300 | 7350 | 7060 |