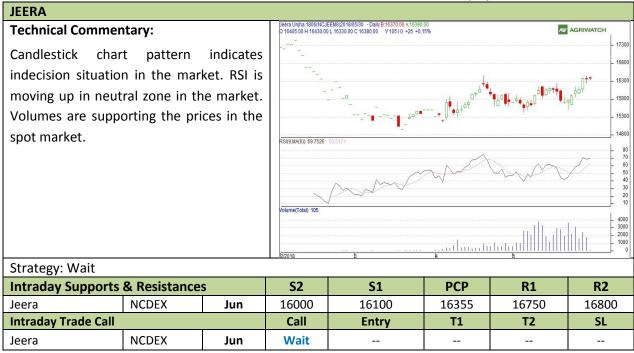

Do not carry forward the position until the next day

Commodity: Jeera (Cumin Seed) Exchange: NCDEX
Contract: Jun Expiry: Jun 20<sup>th</sup>, 2018

Do not carry forward the position until the next day

Commodity: Cardamom Exchange: MCX
Contract: Jun Expiry:Jun15<sup>th</sup>, 2018