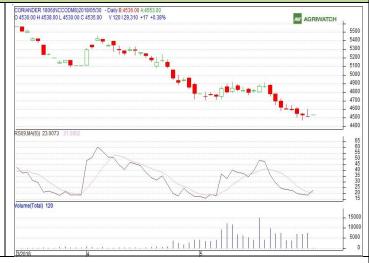

Do not carry forward the position until the next day.

Commodity: Coriander Exchange: NCDEX
Contract: Jun Expiry:Jun20<sup>th</sup>2018

### **CORIANDER**

### **Technical Commentary:**

Candlestick chart pattern indicates indecision situation in the market. *RSI is moving down in oversold zone indicates prices may correct in short term.* Volumes are supporting the prices in the spot market.

Strategy:Wait

| Intraday Supports & Resistances |       |     | S2   | S1    | PCP  | R1   | R2   |
|---------------------------------|-------|-----|------|-------|------|------|------|
| Coriander                       | NCDEX | Jun | 4300 | 4400  | 4518 | 4700 | 4800 |
| Intraday Trade Call             |       |     | Call | Entry | T1   | T2   | SL   |
| Coriander                       | NCDEX | Jun | Wait | -     | -    | -    | -    |