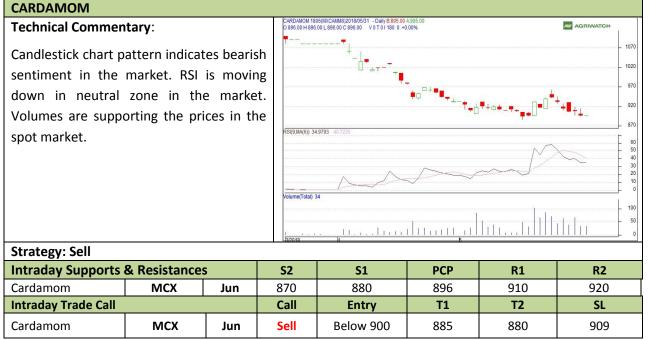

#### **Commodity: Cardamom**

Strategy: Sell

**Contract: Jun** 

Intraday Trade Call

Jeera

Jeera

#### **Exchange: MCX** Expiry:Jun15<sup>th</sup>, 2018

SL

16320

Т2

15900

Call

Sell

Jun

Do not carry forward the position until the next day