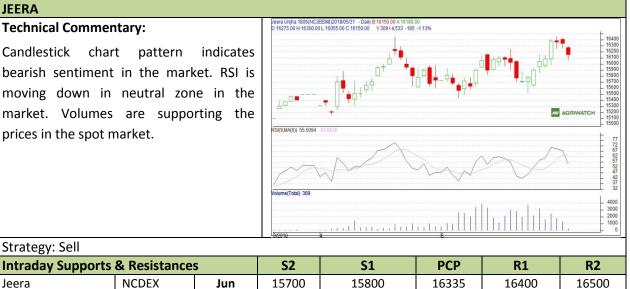

## **Commodity: Jeera (Cumin Seed) Contract: Jun**

**Technical Commentary:** 

Candlestick chart

**JEERA** 

#### **Exchange: NCDEX** Expiry: Jun 20<sup>th</sup>, 2018

Entry

Below 16200

**T1** 

16000

Do not carry forward the position until the next day

NCDEX

#### **Commodity: Cardamom**

Strategy: Sell

**Contract: Jun** 

Intraday Trade Call

Jeera

Jeera

#### **Exchange: MCX** Expiry:Jun15<sup>th</sup>, 2018

SL

16320

Т2

15900

Call

Sell

Jun