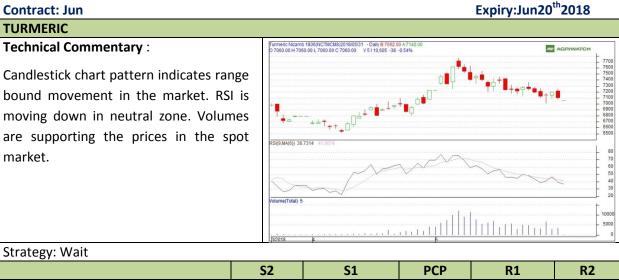

#### **Commodity: Turmeric**

|                     |       |     | S2   | S1    | PCP  | R1   | R2   |
|---------------------|-------|-----|------|-------|------|------|------|
| Turmeric            | NCDEX | Jun | 6900 | 7000  | 7098 | 7400 | 7500 |
| Intraday Trade Call |       |     | Call | Entry | T1   | T2   | SL   |
| Turmeric            | NCDEX | Jun | Wait |       |      |      |      |

Do not carry forward the position until the next day.