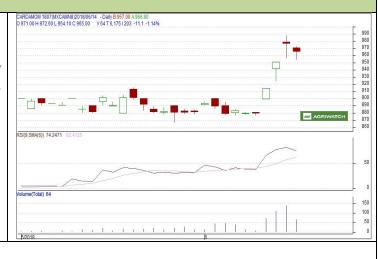

### Commodity: Cardamom Contract: July

| Strategy: Wait                  |     |      |      |           |     |     |      |
|---------------------------------|-----|------|------|-----------|-----|-----|------|
| Intraday Supports & Resistances |     |      | S2   | <b>S1</b> | РСР | R1  | R2   |
| Cardamom                        | MCX | July | 930  | 940       | 965 | 990 | 1000 |
| Intraday Trade Call             |     |      | Call | Entry     | T1  | T2  | SL   |
| Cardamom                        | МСХ | July | Wait |           |     |     |      |