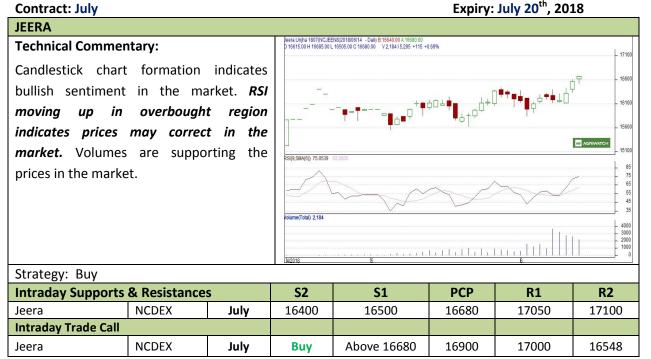

## Commodity: Jeera (Cumin Seed)

Exchange: NCDEX Expiry: July 20<sup>th</sup>, 2018

Do not carry forward the position until the next day