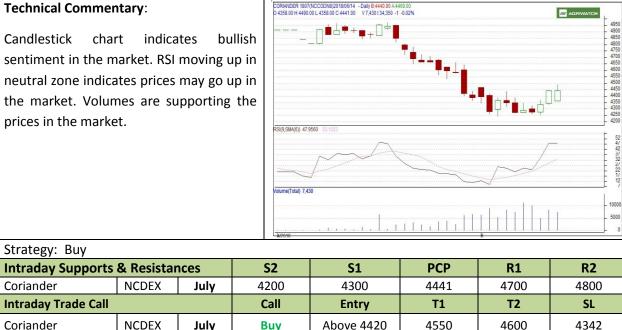

# **Commodity: Coriander**

Turmeric

Coriander

#### **Exchange: NCDEX** Expiry: July 20<sup>th</sup> 2018 **Contract: July** CORIANDER ORIANDER 1807(NCCODN8)2018/06/14 - Daily B:4440.00 A:4469.00 4358.00 H 4490.00 L 4358.00 C 4441.00 V 7.430134.350 -1 -0.029

Wait

Above 4420

4550

4600

4342

Do not carry forward the position until the next day

July

Buy