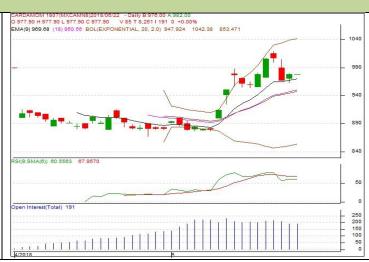

## **Commodity: Cardamom**

#### **Contract: July** CARDAMOM

### **Technical Commentary:**

Candlestick chart formation indicates bullish sentiment in the market. RSI moving in neutral zone. Volumes are not supporting the prices in the market.

Exchange: MCX Expiry: July 13<sup>th</sup>, 2018

| Strategy: Buy                   |     |      |      |           |       |       |     |  |  |  |  |
|---------------------------------|-----|------|------|-----------|-------|-------|-----|--|--|--|--|
| Intraday Supports & Resistances |     |      | S2   | <b>S1</b> | РСР   | R1    | R2  |  |  |  |  |
| Cardamom                        | MCX | July | 955  | 967       | 977.9 | 984.5 | 991 |  |  |  |  |
| Intraday Trade Call             |     |      | Call | Entry     | T1    | T2    | SL  |  |  |  |  |
| Cardamom                        | МСХ | July | Buy  | Above 973 | 979   | 982   | 970 |  |  |  |  |

Do not carry forward the position until the next day