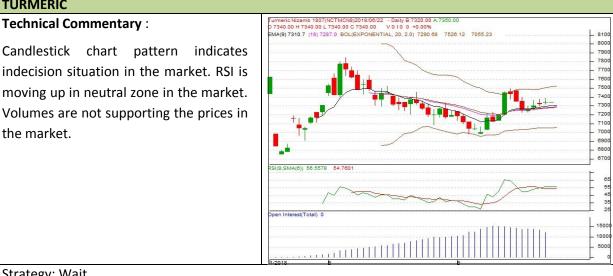

#### **Commodity: Turmeric**

**Technical Commentary :** 

#### **Contract: July**

TURMERIC

the market.

~ .

**Exchange: NCDEX** Expiry: July 20<sup>th</sup> 2018

| Strategy: Wait      |       |      |      |       |      |      |      |
|---------------------|-------|------|------|-------|------|------|------|
|                     |       |      | S2   | S1    | РСР  | R1   | R2   |
| Turmeric            | NCDEX | July | 7274 | 7307  | 7340 | 7379 | 7419 |
| Intraday Trade Call |       |      | Call | Entry | T1   | T2   | SL   |
| Turmeric            | NCDEX | July | Wait |       |      |      |      |
| -                   |       |      |      |       |      |      |      |

Do not carry forward the position until the next day.