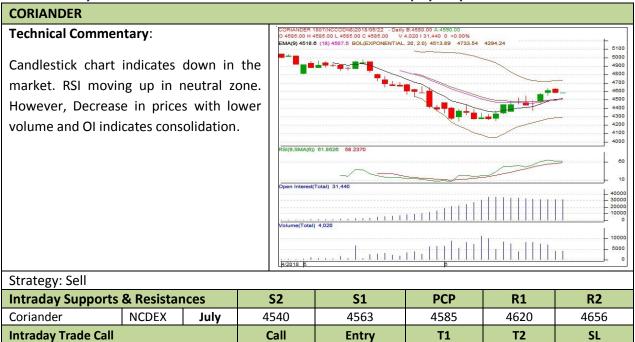

#### **Commodity: Coriander Contract: July**

Coriander

... .

### **Exchange: NCDEX** Expiry: July 20<sup>th</sup> 2018

4600

4576

4564

4614

Do not carry forward the position until the next day

July

Sell

NCDEX