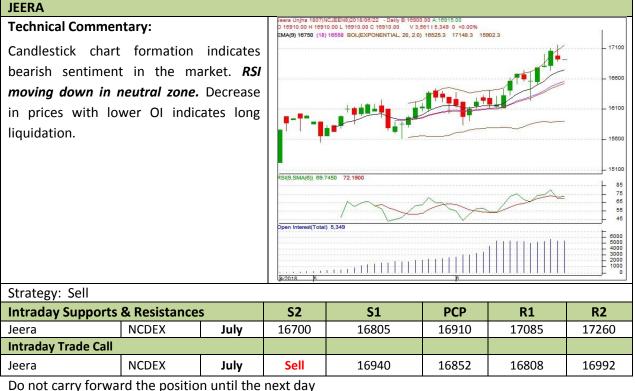

#### **Commodity: Jeera (Cumin Seed)**

**Contract: July** 

#### **Exchange: NCDEX** Expiry: July 20<sup>th</sup>, 2018