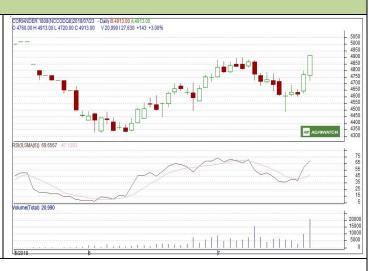

# **Commodity: Coriander**

## CORIANDER

#### **Technical Commentary:**

Candlestick chart indicates firm situation in the market. RSI is moving up in neutral zone indicates prices go up in the market. Volumes are supporting the prices in the prices.

## Exchange: NCDEX Expiry: Aug 20<sup>th</sup> 2018

7600

7260

7500

| Intraday Supports & Resistances |       |     | S2   | <b>S1</b>  | РСР  | R1   | R2   |
|---------------------------------|-------|-----|------|------------|------|------|------|
| Coriander                       | NCDEX | Aug | 4600 | 4700       | 4913 | 5150 | 5200 |
| Intraday Trade Call             |       |     | Call | Entry      | T1   | T2   | SL   |
| Coriander                       | NCDEX | Aug | Buy  | Above 4900 | 5050 | 5100 | 4810 |