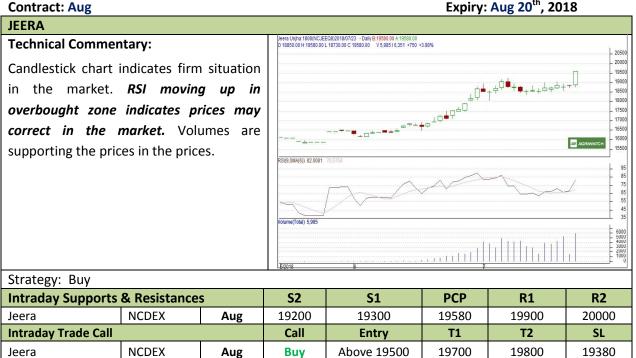

#### Commodity: Jeera (Cumin Seed)

#### Exchange: NCDEX Expiry: Aug 20<sup>th</sup>, 2018

1200

1100

1000

950

100

50

Do not carry forward the position until the next day