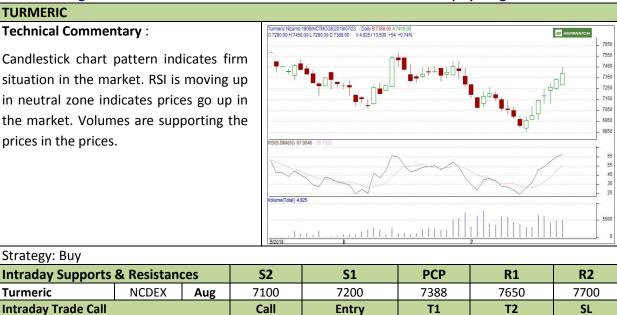

### **Commodity: Turmeric**

**Contract: Aug** 

#### Exchange: NCDEX Expiry: Aug 20<sup>th</sup> 2018

Above 7350

Do not carry forward the position until the next day.

Aug

Buy

NCDEX

# Contract: Aug

Strategy: Buy

Turmeric

#### **Technical Commentary:**

Candlestick chart indicates firm situation in the market. RSI is moving up in neutral zone indicates prices go up in the market. Volumes are supporting the prices in the prices.